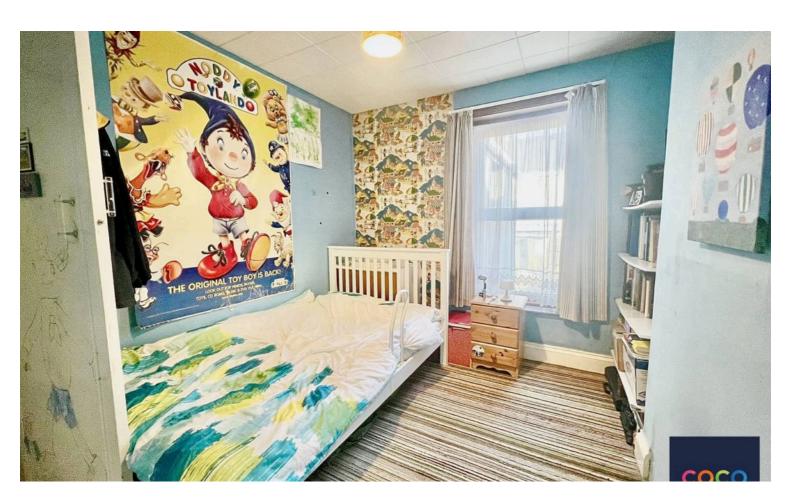

#### **Bedroom One**

14' 6" x 11' 5" (4.43m x 3.47m) 14'6" x 11' 4"

## **Bedroom Two**

14' 11" x 8' 7" (4.54m x 2.61m) P Shaped - 14' 10" x 8' 6"

## **Bedroom Three**

13' 9" x 8' 5" (4.19m x 2.57m) 13' 8" x 8' 5"

## **Bedroom Four**

10' 10" x 9' 0" (3.29m x 2.74m) 10' 9" x 8' 11"