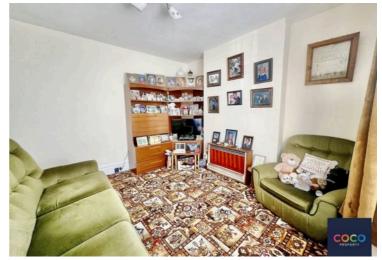

## **Sitting Room**

11' 3" x 10' 8" (3.44m x 3.25m) 11'3" x 10'7" - Plus Bay - Max Measurements