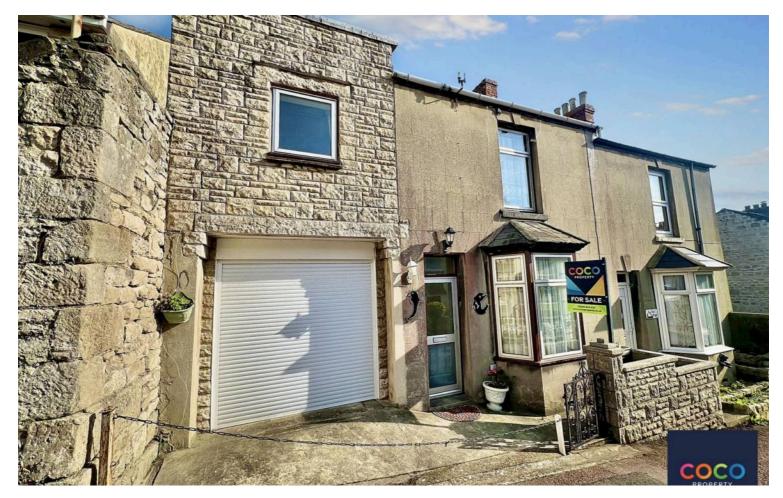

# 1 King Street, Portland

£280,000 Freehold

Five Double Bedrooms • Two Receptions • Two Bathrooms • Integral Garage With Remote Opening Door • Minutes To Beach • No Onward Chain • In Need Of Modernisation • Versatile Accommodation • Sea Glimpse From Rear Balcony Area • Local Amenities Nearby

Spacious Five-bed semi-detached home on Isle of Portland with sea glimpses, flexible living spaces, integral garage. Ideal for families, needs modernisation. Close to shops, bus routes and beach.

Council Tax band: C

Tenure: Freehold

EPC Energy Efficiency Rating: D

EPC Environmental Impact Rating: E

- Five Double Bedrooms
- Two Receptions
- Two Bathrooms
- Integral Garage With Remote Opening Door
- Minutes To Beach
- No Onward Chain
- In Need Of Modernisation
- Versatile Accommodation
- Sea Glimpse From Rear Balcony Area
- Local Amenities Nearby