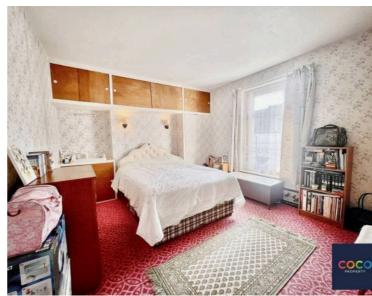

#### **Bedroom One**

14' 6" x 11' 5" (4.43m x 3.47m) 14'6" x 11' 4"

## **Bedroom Two**

14' 11" x 8' 7" (4.54m x 2.61m) P Shaped - 14' 10" x 8' 6"

## **Bedroom Three**

13' 9" x 8' 5" (4.19m x 2.57m) 13' 8" x 8' 5"

## **Bedroom Four**

10' 10" x 9' 0" (3.29m x 2.74m) 10' 9" x 8' 11"