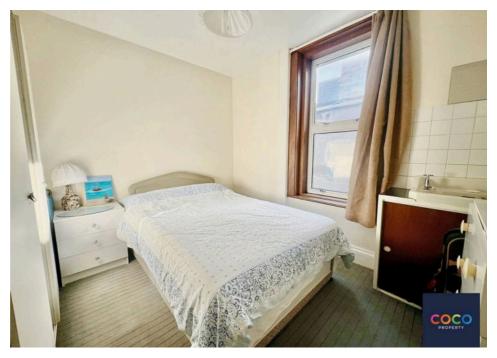

#### **Bedroom One**

14' 6" x 11' 5" (4.43m x 3.47m) 14'6" x 11' 4"

## **Bedroom Two**

14' 11" x 8' 7" (4.54m x 2.61m) P Shaped - 14' 10" x 8' 6"

## **Bedroom Three**

13' 9" x 8' 5" (4.19m x 2.57m) 13' 8" x 8' 5"

## **Bedroom Four**

10' 10" x 9' 0" (3.29m x 2.74m) 10' 9" x 8' 11"