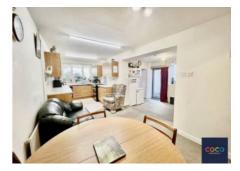

# 1 King Street, Portland

£280,000 Freehold

Five Double Bedrooms • Two Receptions • Two Bathrooms • Integral Garage With Remote Opening Door • Minutes To Beach • No Onward Chain • In Need Of Modernisation • Versatile Accommodation • Sea Glimpse From Rear Balcony Area • Local Amenities Nearby





Spacious Five-bed semi-detached home on Isle of Portland with sea glimpses, flexible living spaces, integral garage. Ideal for families, needs modernisation. Close to shops, bus routes and beach.

Council Tax band: C

Tenure: Freehold

EPC Energy Efficiency Rating: D

EPC Environmental Impact Rating: E







- Five Double Bedrooms
- Two Receptions
- Two Bathrooms
- Integral Garage With Remote Opening Door
- Minutes To Beach
- No Onward Chain
- In Need Of Modernisation
- Versatile Accommodation
- Sea Glimpse From Rear Balcony Area
- Local Amenities Nearby







## **Sitting Room**

11' 3" x 10' 8" (3.44m x 3.25m) 11'3" x 10'7" - Plus Bay - Max Measurements

# **Dining Room**

11' 1" x 9' 1" (3.39m x 2.78m) 11' 1" x 9' 1"

# **Utility Area**

10' 0" x 7' 9" (3.05m x 2.37m) 10' 0" x 7' 9"

# Kitchen/Diner

22' 7" x 8' 3" (6.88m x 2.51m) 22' 6" x 8' 2"

#### **Bedroom One**

14' 6" x 11' 5" (4.43m x 3.47m) 14'6" x 11' 4"

## **Bedroom Two**

14' 11" x 8' 7" (4.54m x 2.61m) P Shaped - 14' 10" x 8' 6"

## **Bedroom Three**

13' 9" x 8' 5" (4.19m x 2.57m) 13' 8" x 8' 5"

## **Bedroom Four**

10'