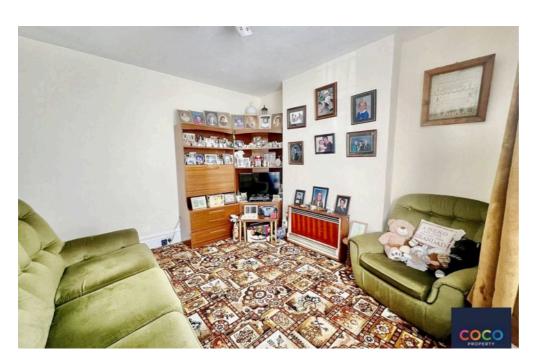

## **Sitting Room**

11' 3" x 10' 8" (3.44m x 3.25m) 11'3" x 10'7" - Plus Bay - Max Measurements