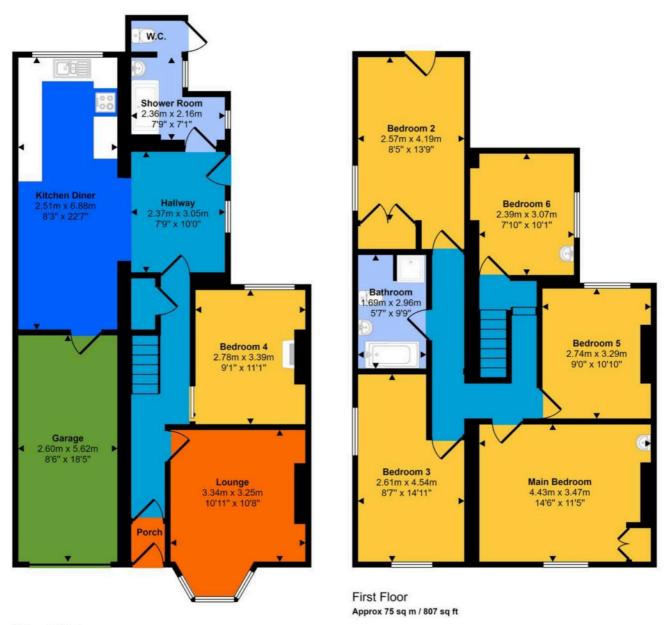

## **Sitting Room**

11' 3" x 10' 8" (3.44m x 3.25m) 11'3" x 10'7" - Plus Bay - Max Measurements

# **Dining Room**

11' 1" x 9' 1" (3.39m x 2.78m) 11' 1" x 9' 1"

# **Utility Area**

10' 0" x 7' 9" (3.05m x 2.37m) 10' 0" x 7' 9"

# Kitchen/Diner

22' 7" x 8' 3" (6.88m x 2.51m) 22' 6" x 8' 2"

#### **Bedroom One**

14' 6" x 11' 5" (4.43m x 3.47m) 14'6" x 11' 4"

## **Bedroom Two**

14' 11" x 8' 7" (4.54m x 2.61m) P Shaped - 14' 10" x 8' 6"

## **Bedroom Three**

13' 9" x 8' 5" (4.19m x 2.57m) 13' 8" x 8' 5"

## **Bedroom Four**

10' 10" x 9' 0" (3.29m x 2.74m) 10' 9" x 8' 11"

#### Approx Gross Internal Area 157 sq m / 1689 sq ft

Ground Floor Approx 82 sq m / 882 sq ft

This floorplan is only for illustrative purposes and is not to scale. Measurements of rooms, doors, windows, and any items are approximate and no responsibility is taken for any error, omission or mis-statement. Icons of items such as bathroom suites are representations only and may not look like the real items. Made with Made Snappy 360.