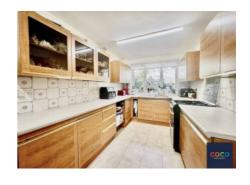

# 1 King Street, Portland

£280,000 Freehold

Five Double Bedrooms • Two Receptions • Two Bathrooms • Integral Garage With Remote Opening Door • Minutes To Beach • No Onward Chain • In Need Of Modernisation • Versatile Accommodation • Sea Glimpse From Rear Balcony Area • Local Amenities Nearby





Spacious Five-bed semi-detached home on Isle of Portland with sea glimpses, flexible living spaces, integral garage. Ideal for families, needs modernisation. Close to shops, bus routes and beach.

Council Tax band: C

Tenure: Freehold

EPC Energy Efficiency Rating: D

EPC Environmental Impact Rating: E







- Five Double Bedrooms
- Two Receptions
- Two Bathrooms
- Integral Garage With Remote Opening Door
- Minutes To Beach
- No Onward Chain
- In Need Of Modernisation
- Versatile Accommodation
- Sea Glimpse From Rear Balcony Area
- Local Amenities Nearby







## **Sitting Room**

11' 3" x 10' 8" (3.44m x 3.25m) 11'3" x 10'7" - Plus Bay - Max Measurements

# **Dining Room**

11' 1" x 9' 1" (3.39m x 2.78m) 11' 1" x 9' 1"

# **Utility Area**

10' 0" x 7' 9" (3.05m x 2.37m) 10' 0" x 7' 9"

# Kitchen/Diner

22' 7" x 8' 3" (6.88m x 2.51m) 22' 6" x 8' 2"

#### **Bedroom One**

14' 6" x 11' 5" (4.43m x 3.47m) 14'6" x 11' 4"

## **Bedroom Two**

14' 11" x 8' 7" (4.54m x 2.61m) P Shaped - 14' 10" x 8' 6"

## **Bedroom Three**

13' 9" x 8' 5" (4.19m x 2.57m) 13' 8" x 8' 5"

## **Bedroom Four**

1