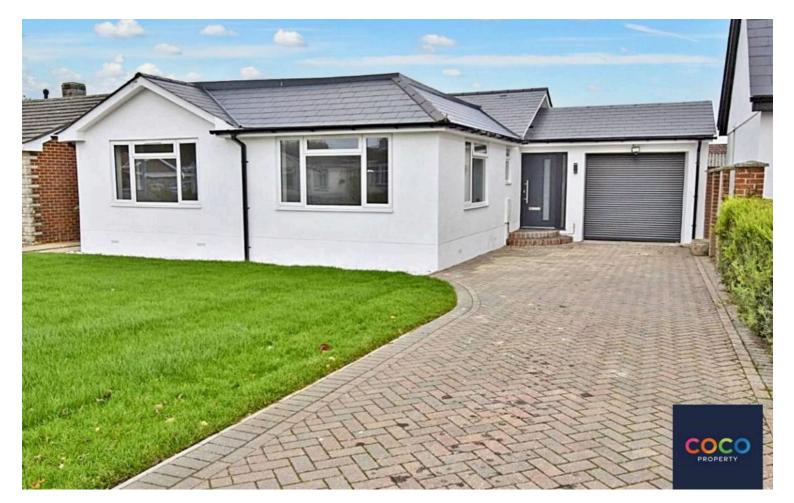

# Rempstone Road, Wimborne

£575,000 Freehold

Beautiful, contemporary three bedroom, two bathroom, detached bungalow in Wimborne with garage, modern open plan living, landscaped garden and underfloor heating. Offered with no onward chain.

Upon approach a well laid lawn and driveway lead to the property. Moving through the spacious hallway, with cloakroom off, doors lead to all three bedrooms and the bathroom, where on your right you entre the hub of the home, a well thought out open plan living space which flows seamlessly to the kitchen area. The large bi-fold doors which open out to the garden, allow for copious amounts of natural light to flood the room. The kitchen offers a range of fitted cabinets, ample work surface, a breakfast island complete with sink and drainer, integrated appliances including oven, gas hob with extractor over and splashguard and fridge/freezer. A small utility can be found off the kitchen, ideal for washing machine/dryer.