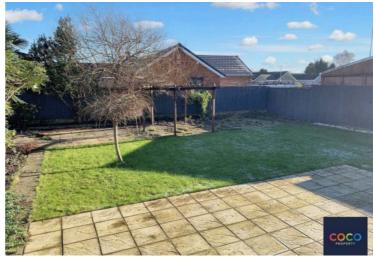

### Garden

The rear garden is landscaped, made up of lawn and two separate patio areas, great for those evenings gatherings. With shingle/stone and flower borders and small shrubs/trees adding to the attractiveness, fencing around the perimeter provides an air of privacy and completes this wonderful space.. A garage with a motorised door and off-road parking for multiple vehicles ensure convenience and security. This enchanting outdoor space provides the perfect backdrop for creating lasting memories with family and friends, offering ample room for summer entertaining and enjoying the sunshine all day long.