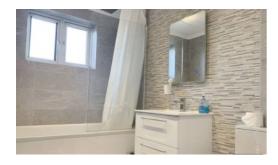

Completing the internal accommodation is the bathroom, modern in style comprising bath with shower over, vanity wash hand basin and W.C.