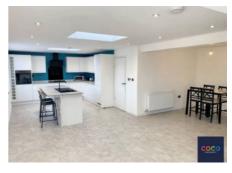

Upon approach a well laid lawn and driveway lead to the property. Moving through the spacious hallway, with cloakroom off, doors lead to all three bedrooms and the bathroom, where on your right you entre the hub of the home, a well thought out open plan living space which flows seamlessly to the kitchen area. The large bi-fold doors which open out to the garden, allow for copious amounts of natural light to flood the room. The kitchen offers a range of fitted cabinets, ample work surface, a breakfast island complete with sink and drainer, integrated appliances including oven, gas hob with extractor over and splashguard and fridge/freezer. A small utility can be found off the kitchen, ideal for washing machine/dryer.