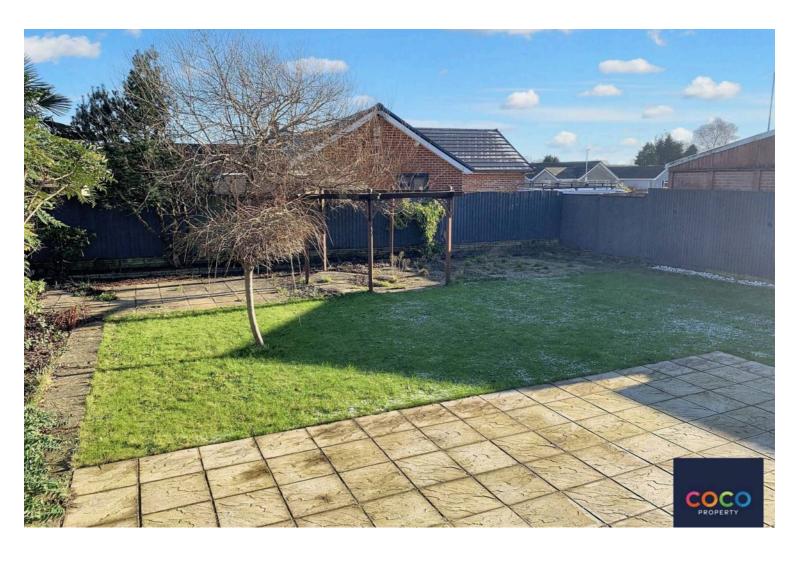

### Garden

The rear garden is landscaped, made up of lawn and two separate patio areas, great for those evenings gatherings. With shingle/stone and flower borders and small shrubs/trees adding to the attractiveness, fencing around the perimeter provides an air of privacy and completes this wonderful space.. A garage with a motorised door and off-road parking for multiple vehicles ensure convenience and security. This enchanting outdoor space provides the perfect backdrop for creating lasting memories with family and friends, offering ample room for summer entertaining and enjoying the sunshine all day long.