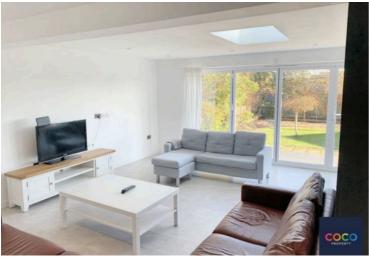

Upon approach a well laid lawn and driveway lead to the property. Moving through the spacious hallway, with cloakroom off, doors lead to all three bedrooms and the bathroom, where on your right you entre the hub of the home, a well thought out open plan living space which flows seamlessly to the kitchen area. The large bi-fold doors which open out to the garden, allow for copious amounts of natural light to flood the room. The kitchen offers a range of fitted cabinets, ample work surface, a breakfast island complete with sink and drainer, integrated appliances including oven, gas hob with extractor over and splashguard and fridge/freezer. A small utility can be found off the kitchen, ideal for washing machine/dryer.

The high quality finish and space means you can enjoy hosting friends and family stress free.

There are three good size double bedrooms with bedroom boasting an en-suite shower room and bedroom two offering plenty of room for storage.