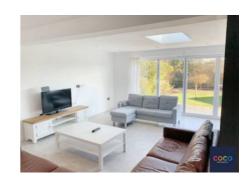

Upon approach a well laid lawn and driveway lead to the property. Moving through the spacious hallway, with cloakroom off, doors lead to all three bedrooms and the bathroom, where on your right you entre the hub of the home, a well thought out open plan living space which flows seamlessly to the kitchen area. The large bi-fold doors which open out to the garden, allow for copious amounts of natural light to flood the room. The kitchen offers a range of fitted cabinets, ample work surface, a breakfast island complete with sink and drainer, integrated appliances including oven, gas hob with extractor over and splashguard and fridge/freezer. A small utility can be found off the kitchen, ideal for washing machine/dryer.

The high quality finish and space means you can enjoy hosting friends and family stress free.

There are three good size double bedrooms with bedroom boasting an en-suite shower room and bedroom two offering plenty of room for storage.