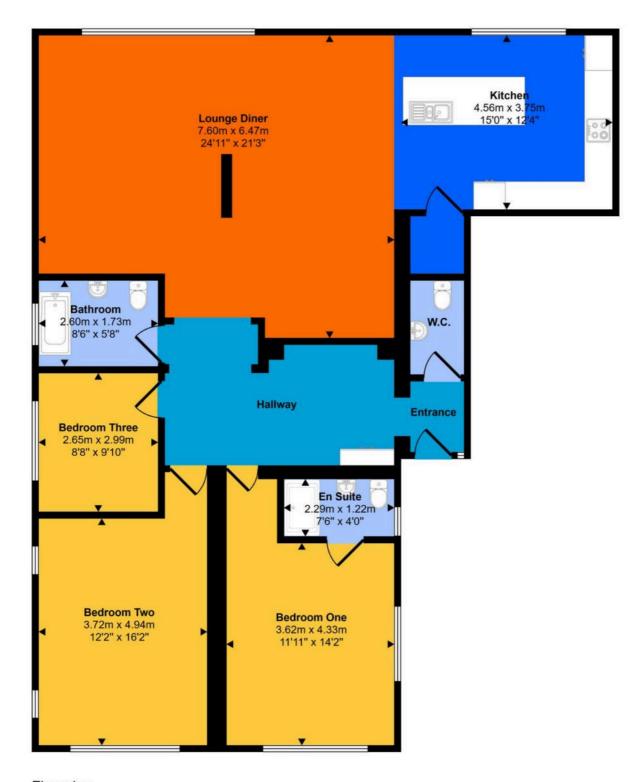

## Approx Gross Internal Area 143 sq m / 1542 sq ft

## Floorplan

This floorplan is only for illustrative purposes and is not to scale. Measurements of rooms, doors, windows, and any items are approximate and no responsibility is taken for any error, omission or mis-statement. Icons of items such as bathroom suites are representations only and may not look like the real items. Made with Made Snappy 360.

Upon approach a well laid lawn and driveway lead to the property. Moving through the spacious hallway, with cloakroom off, doors lead to all three bedrooms and the bathroom, where on your right you entre the hub of the home, a well thought out open plan living space which flows seamlessly to the kitchen area. The large bi-fold doors which open out to the garden, allow for copious amounts of natural light to flood the room. The kitchen offers a range of fitted cabinets, ample work surface, a breakfast island complete with sink and drainer, integrated appliances including oven, gas hob with extractor over and splashguard and fridge/freezer. A small utility can be found off the kitchen, ideal for washing machine/dryer.

The high quality finish and space means you can enjoy hosting friends and family stress free.

There are three good size double bedrooms with bedroom boasting an en-suite shower room and bedroom two offering plenty of room for storage.

Completing the internal accommodation is the bathroom, modern in style comprising bath with shower over, vanity wash hand basin and W.C.