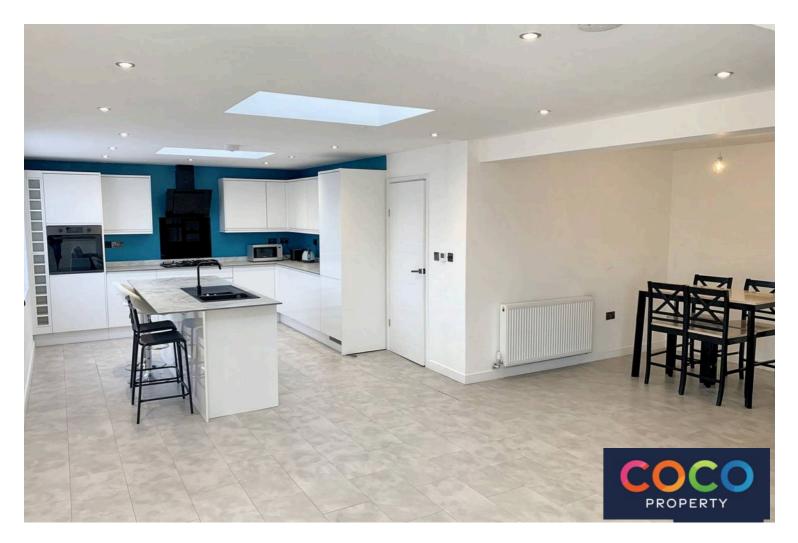

PROPERT

Upon approach a well laid lawn and driveway lead up the property where stepping inside you are met with a convenient cloakroom. Moving through the spacious hallway doors lead to all three bedrooms and the bathroom, where on your right you entre the hub of the home, a well thought out open plan living space which flows seamlessly to the kitchen area. The large bi-fold doors which open out to the garden, allow for copious amounts of natural light to flood the room. The kitchen offers a range of fitted cabinets, ample work surface, a breakfast island complete with sink and drainer, integrated appliances including oven, gas hob with extractor over and splashguard and fridge/freezer. A small utility can be found off the kitchen, ideal for washing machine/dryer The high quality finish and space means you can enjoy hosting friends and family stress free. There are three good size double bedrooms with bedroom boasting an en-suite shower room and bedroom two offering plenty of room for storage. Completing the internal accommodation is the bathroom, modern in style comprising bath with shower over, vanity wash hand basin and W.C.

Sitting Room/Diner 24' 11" x 21' 3" (7.60m x 6.47m) Max measurements Kitchen 14' 11" x 12' 4" (4.56m x 3.75m) Max Measurements

**Bedroom One** 14' 3" x 11' 11" (4.34m x 3.62m) Plus Recess.

**Bedroom Two** 16' 2" x 12' 2" (4.94m x 3.72m) Plus Recess