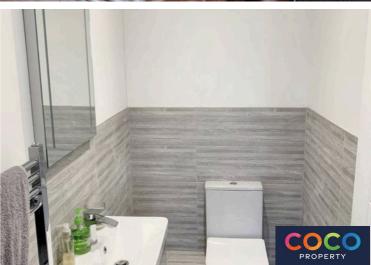

PROPERT

Upon approach a well laid lawn and driveway lead up the property where stepping inside you are met with a convenient cloakroom. Moving through the spacious hallway doors lead to all three bedrooms and the bathroom, where on your right you entre the hub of the home, a well thought out open plan living space which flows seamlessly to the kitchen area. The large bi-fold doors which open out to the garden, allow for copious amounts of natural light to flood the room. The kitchen offers a range of fitted cabinets, ample work surface, a breakfast island complete with sink and drainer, integrated appliances including oven, gas hob with extractor over and splashguard and fridge/freezer. A small utility can be found off the kitchen, ideal for washing machine/dryer The high quality finish and space means you can enjoy hosting friends and family stress free. There are three good size double bedrooms with bedroom boasting an en-suite shower room and bedroom two offering plenty of room for storage. Completing the internal accommodation is the bathroom, modern in style comprising bath with shower over, vanity wash hand basin and W.C.

**Bedroom Three** 9' 10" x 8' 8" (2.99m x 2.65m)

Bathroom 8' 6" x 5' 8" (2.60m x 1.73m)

En-suite

Utility

WC

**Garage** 16' 2" x 8' 4" (4.93m x 2.54m)

Approx Gross Internal Area 143 sq m / 1542 sq ft

Floorplan