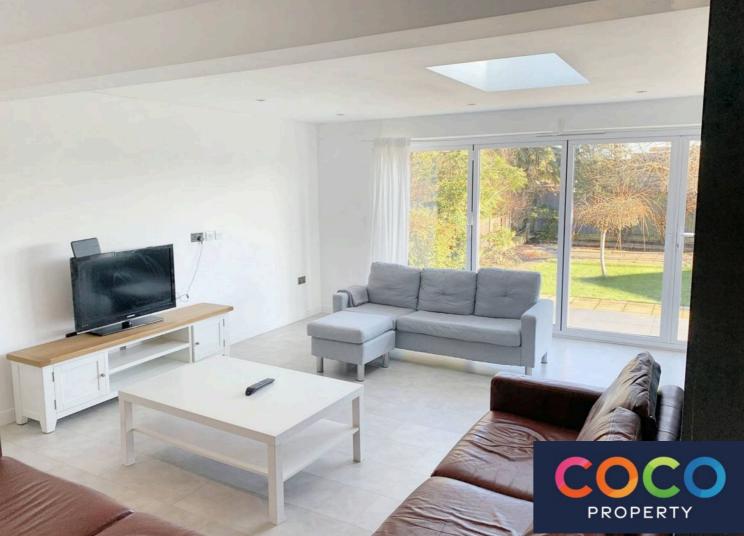

PROPERT

Upon approach a well laid lawn and driveway lead up the property where stepping inside you are met with a convenient cloakroom. Moving through the spacious hallway doors lead to all three bedrooms and the bathroom, where on your right you entre the hub of the home, a well thought out open plan living space which flows seamlessly to the kitchen area. The large bi-fold doors which open out to the garden, allow for copious amounts of natural light to flood the room. The kitchen offers a range of fitted cabinets, ample work surface, a breakfast island complete with sink and drainer, integrated appliances including oven, gas hob with extractor over and splashguard and fridge/freezer. A small utility can be found off the kitchen, ideal for washing machine/dryer The high quality finish and space means you can enjoy hosting friends and family stress free. There are three good size double bedrooms with bedroom boasting an en-suite shower room and bedroom two offering plenty of room for storage. Completing the internal accommodation is the bathroom, modern in style comprising bath with shower over, vanity wash hand basin and W.C.