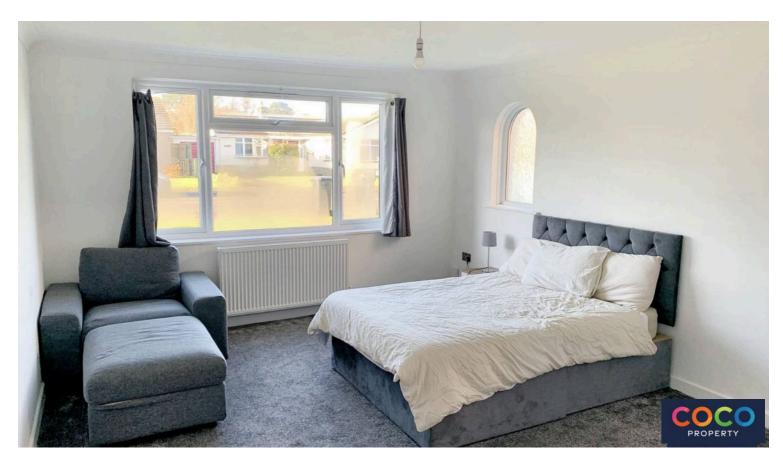

PROPERT

Upon approach a well laid lawn and driveway lead up the property where stepping inside you are met with a convenient cloakroom. Moving through the spacious hallway doors lead to all three bedrooms and the bathroom, where on your right you entre the hub of the home, a well thought out open plan living space which flows seamlessly to the kitchen area. The large bi-fold doors which open out to the garden, allow for copious amounts of natural light to flood the room. The kitchen offers a range of fitted cabinets, ample work surface, a breakfast island complete with sink and drainer, integrated appliances including oven, gas hob with extractor over and splashguard and fridge/freezer. A small utility can be found off the kitchen, ideal for washing machine/dryer The high quality finish and space means you can enjoy hosting friends and family stress free. There are three good size double bedrooms with bedroom boasting an en-suite shower room and bedroom two offering plenty of room for storage. Completing the internal accommodation is the bathroom, modern in style comprising bath with shower over, vanity wash hand basin and W.C.

Sitting Room/Diner 24' 11" x 21' 3" (7.60m x 6.47m) Max measurements Kitchen 14' 11" x 12' 4" (4.56m x 3.75m) Max Measurements

**Bedroom One** 14' 3" x 11' 11" (4.34m x 3.62m) Plus Recess.

**Bedroom Two** 16' 2" x 12' 2" (4.94m x 3.72m) Plus Recess