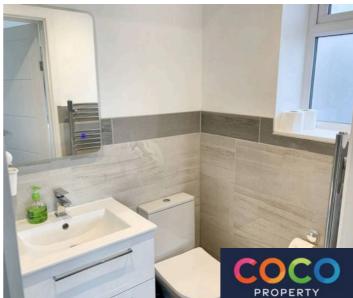

PROPERT

Upon approach a well laid lawn and driveway lead up the property where stepping inside you are met with a convenient cloakroom. Moving through the spacious hallway doors lead to all three bedrooms and the bathroom, where on your right you entre the hub of the home, a well thought out open plan living space which flows seamlessly to the kitchen area. The large bi-fold doors which open out to the garden, allow for copious amounts of natural light to flood the room. The kitchen offers a range of fitted cabinets, ample work surface, a breakfast island complete with sink and drainer, integrated appliances including oven, gas hob with extractor over and splashguard and fridge/freezer. A small utility can be found off the kitchen, ideal for washing machine/dryer The high quality finish and space means you can enjoy hosting friends and family stress free. There are three good size double bedrooms with bedroom boasting an en-suite shower room and bedroom two offering plenty of room for storage. Completing the internal accommodation is the bathroom, modern in style comprising bath with shower over, vanity wash hand basin and W.C.

**Bedroom Three** 9' 10" x 8' 8" (2.99m x 2.65m)

Bathroom 8' 6" x 5' 8" (2.60m x 1.73m)

En-suite

Utility

WC

**Garage** 16' 2" x 8' 4" (4.93m x 2.54m)

Approx Gross Internal Area 143 sq m / 1542 sq ft

Floorplan