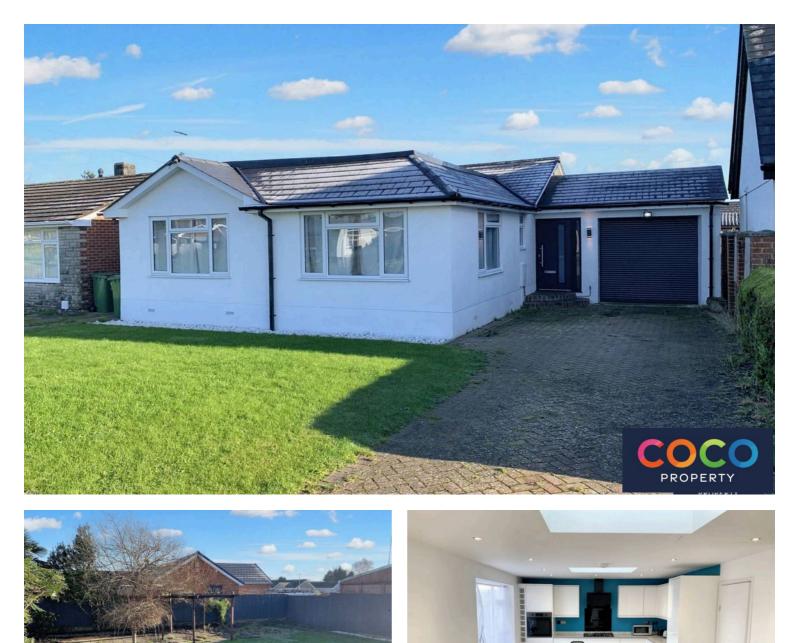

## 9 Rempstone Road, Wimborne £600,000 Freehold

PROPER

Introducing a beautifully presented three bedroom detached bungalow, boasting a garage and driveway, modern open plan living space and well landscaped rear garden, situated in in the historic town of Wareham. Offered with no onward chain, this delightful property also offers a separate utility room, additional cloakroom and two bathrooms of which there is an en-suite to the main bedroom. The modern interior design means this property is ready to go and the added feature of underfloor heating and the attractive front and rear gardens offer another level of home living.

PROPERT

Upon approach a well laid lawn and driveway lead up the property where stepping inside you are met with a convenient cloakroom. Moving through the spacious hallway doors lead to all three bedrooms and the bathroom, where on your right you entre the hub of the home, a well thought out open plan living space which flows seamlessly to the kitchen area. The large bi-fold doors which open out to the garden, allow for copious amounts of natural light to flood the room. The kitchen offers a range of fitted cabinets, ample work surface, a breakfast island complete with sink and drainer, integrated appliances including oven, gas hob with extractor over and splashguard and fridge/freezer. A small utility can be found off the kitchen, ideal for washing machine/dryer The high quality finish and space means you can enjoy hosting friends and family stress free. There are three good size double bedrooms with bedroom boasting an en-suite shower room and bedroom two offering plenty of room for storage. Completing the internal accommodation is the bathroom, modern in style comprising bath with shower over, vanity wash hand basin and W.C.

The rear garden is well landscaped, made up of lawn and two separate patio areas, great for those evenings gatherings. With shingle/stone and flower borders and small shrubs/trees adding to the attractiveness, fencing around the perimeter provides an air of privacy and completes this wonderful space.. A garage with a motorised door and off-road parking for multiple vehicles ensure convenience and security.