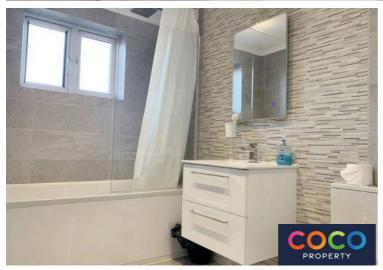

PROPERT

Upon approach a well laid lawn and driveway lead up the property where stepping inside you are met with a convenient cloakroom. Moving through the spacious hallway doors lead to all three bedrooms and the bathroom, where on your right you entre the hub of the home, a well thought out open plan living space which flows seamlessly to the kitchen area. The large bi-fold doors which open out to the garden, allow for copious amounts of natural light to flood the room. The kitchen offers a range of fitted cabinets, ample work surface, a breakfast island complete with sink and drainer, integrated appliances including oven, gas hob with extractor over and splashguard and fridge/freezer. A small utility can be found off the kitchen, ideal for washing machine/dryer The high quality finish and space means you can enjoy hosting friends and family stress free. There are three good size double bedrooms with bedroom boasting an en-suite shower room and bedroom two offering plenty of room for storage. Completing the internal accommodation is the bathroom, modern in style comprising bath with shower over, vanity wash hand basin and W.C.