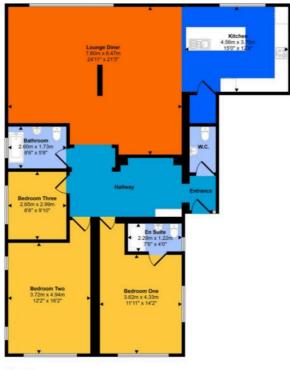

Sitting Room/Diner 24' 11" x 21' 3" (7.60m x 6.47m) Max measurements Kitchen 14' 11" x 12' 4" (4.56m x 3.75m) Max Measurements

**Bedroom One** 14' 3" x 11' 11" (4.34m x 3.62m) Plus Recess.

**Bedroom Two** 16' 2" x 12' 2" (4.94m x 3.72m) Plus Recess

**Bedroom Three** 9' 10" x 8' 8" (2.99m x 2.65m)

Bathroom 8' 6" x 5' 8" (2.60m x 1.73m)

En-suite

Utility

WC

**Garage** 16' 2" x 8' 4" (4.93m x 2.54m)

Approx Gross Internal Area 143 sq m / 1542 sq ft

Floorplan

This floorplan is only for illustrative purposes and is not to scale. Measurements of rooms, doors, windows, and any items are approximate and no responsibility is taken for any error, omission or mis-statement. Icons of items such as bathroom suites are representations only and