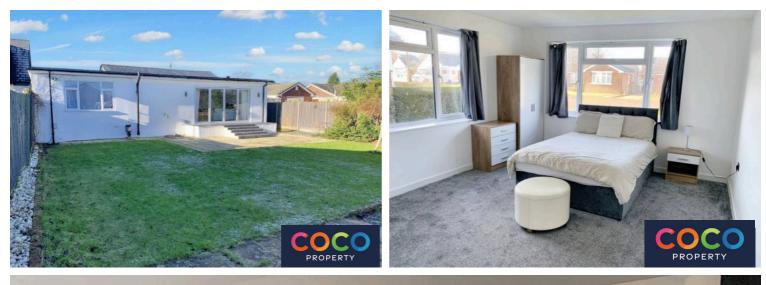

PROPERT

Upon approach a well laid lawn and driveway lead up the property where stepping inside you are met with a convenient cloakroom. Moving through the spacious hallway doors lead to all three bedrooms and the bathroom, where on your right you entre the hub of the home, a well thought out open plan living space which flows seamlessly to the kitchen area. The large bi-fold doors which open out to the garden, allow for copious amounts of natural light to flood the room. The kitchen offers a range of fitted cabinets, ample work surface, a breakfast island complete with sink and drainer, integrated appliances including oven, gas hob with extractor over and splashguard and fridge/freezer. A small utility can be found off the kitchen, ideal for washing machine/dryer The high quality finish and space means you can enjoy hosting friends and family stress free. There are three good size double bedrooms with bedroom boasting an en-suite shower room and bedroom two offering plenty of room for storage. Completing the internal accommodation is the bathroom, modern in style comprising bath with shower over, vanity wash hand basin and W.C.

The rear garden is well landscaped, made up of lawn and two separate patio areas, great for those evenings gatherings. With shingle/stone and flower borders and small shrubs/trees adding to the attractiveness, fencing around the perimeter provides an air of privacy and completes this wonderful space.. A garage with a motorised door and off-road parking for multiple vehicles ensure convenience and security.