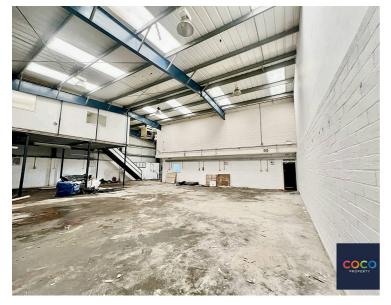

Situated in a well positioned industrial location, this spacious unit boasts a unique blend of functionality and potential. Featuring a coveted mezzanine floor with space for two offices or additional storage, along with a separate area ideal for a reception space to invite and greet potential clients, this property offers a versatile layout that can cater to a range of business needs. Formerly housing a garage business, the site comes equipped with CCTV surveillance ensuring security, a full alarm system, along with the added convenience of free on-site parking. While presenting a great opportunity for start ups or existing's businesses, this property requires a some modernisation to unlock its full potential. The absence of complex agreements further simplifies the transition into this dynamic space with 6 year leases offered with a break clause at year 3. communal facilities available to support a thriving business environment.

You enter the building through a door found towards the middle of the main building and move through two more doors to arrive into the unit. To the far right are stairs up to the mezzanine floor where you can utilise two potential office spaces. At the front of the unit there is walled reception area, great for greeting clients.