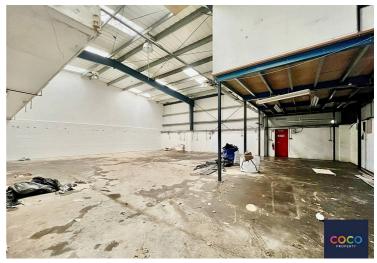

Situated in a well positioned industrial location, this spacious unit boasts a unique blend of functionality and potential. Featuring a coveted mezzanine floor with space for two offices or additional storage, along with a separate area ideal for a reception space to invite and greet potential clients, this property offers a versatile layout that can cater to a range of business needs. Formerly housing a garage business, the site comes equipped with CCTV surveillance ensuring security, a full alarm system, along with the added convenience of free on-site parking. While presenting a great opportunity for start ups or existing's businesses, this property requires a some modernisation to unlock its full potential. The absence of complex agreements further simplifies the transition into this dynamic space with 6 year leases offered with a break clause at year 3. communal facilities available to support a thriving business environment.

You enter the building through a door found towards the middle of the main building and move through two more doors to arrive into the unit. To the far right are stairs up to the mezzanine floor where you can utilise two potential office spaces. At the front of the unit there is walled reception area, great for greeting clients.