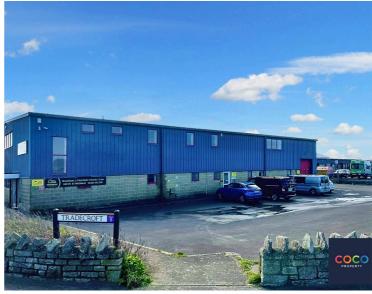

## Unit 1 Tradecroft Industrial, Portland

£1,500 pcm

Spacious Unit Available • Mezzanine Floor For Offices • Separate Area For Reception • Previous Business Was A Garage • CCTV On Site • Free Parking On Site • Needs Mondernising • Communal Facilities • Will Suit An Array Of Businesses • No Complex Agreements

Situated in a well positioned industrial location, this spacious unit boasts a unique blend of functionality and potential. Featuring a coveted mezzanine floor with space for two offices or additional storage, along with a separate area ideal for a reception space to invite and greet potential clients, this property offers a versatile layout that can cater to a range of business needs. Formerly housing a garage business, the site comes equipped with CCTV surveillance ensuring security, a full alarm system, along with the added convenience of free on-site parking. While presenting a great opportunity for start ups or existing's businesses, this property requires a some modernisation to unlock its full potential. The absence of complex agreements further simplifies the transition into this dynamic space with 6 year leases offered with a break clause at year 3. communal facilities available to support a thriving business environment.

Outside, the property extends its appeal with a practical advantage—ample free parking on-site, eliminating the hassle of searching for space or navigating restricted parking zones. This key feature enhances accessibility and convenience for employees, clients, and visitors alike, making it an attractive proposition for businesses seeking a seamless operational experience.