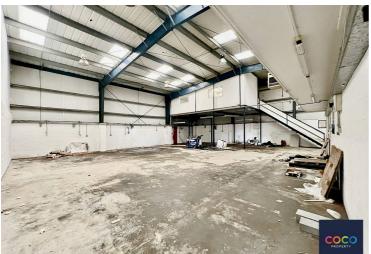

Situated in a well positioned industrial location, this spacious unit boasts a unique blend of functionality and potential. Featuring a coveted mezzanine floor with space for two offices or additional storage, along with a separate area ideal for a reception space to invite and greet potential clients, this property offers a versatile layout that can cater to a range of business needs. Formerly housing a garage business, the site comes equipped with CCTV surveillance ensuring security, a full alarm system, along with the added convenience of free on-site parking. While presenting a great opportunity for start ups or existing's businesses, this property requires a some modernisation to unlock its full potential. The absence of complex agreements further simplifies the transition into this dynamic space with 6 year leases offered with a break clause at year 3. communal facilities available to support a thriving business environment.

You enter the building through a door found towards the middle of the main building and move through two more doors to arrive into the unit. To the far right are stairs up to the mezzanine floor where you can utilise two potential office spaces. At the front of the unit there is walled reception area, great for greeting clients.