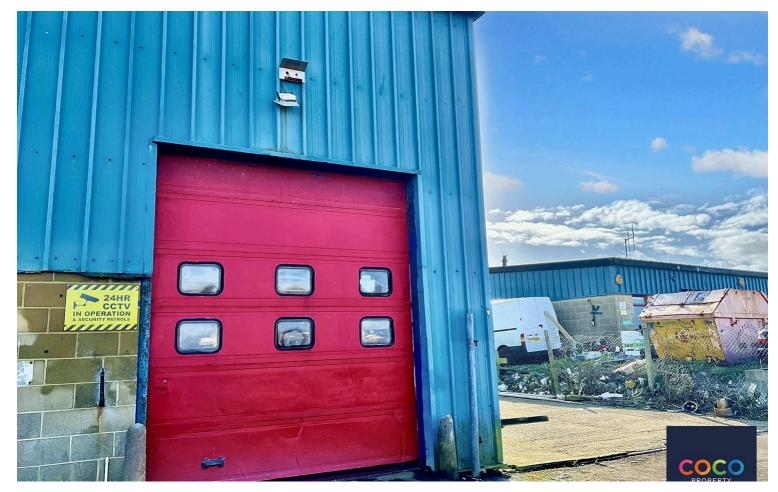

## Unit 1 Tradecroft Industrial, Portland

£1,500 pcm

Spacious Unit Available • Mezzanine Floor For Offices • Separate Area For Reception • Previous Business Was A Garage • CCTV On Site • Free Parking On Site • Needs Mondernising • Communal Facilities • Will Suit An Array Of Businesses • No Complex Agreements

Situated in a well positioned industrial location, this spacious unit boasts a unique blend of functionality and potential. Featuring a coveted mezzanine floor with space for two offices or additional storage, along with a separate area ideal for a reception space to invite and greet potential clients, this property offers a versatile layout that can cater to a range of business needs. Formerly housing a garage business, the site comes equipped with CCTV surveillance ensuring security, a full alarm system, along with the added convenience of free on-site parking. While presenting a great opportunity for start ups or existing's businesses, this property requires a some modernisation to unlock its full potential. The absence of complex agreements further simplifies the transition into this dynamic space with 6 year leases offered with a break clause at year 3. communal facilities available to support a thriving business environment.