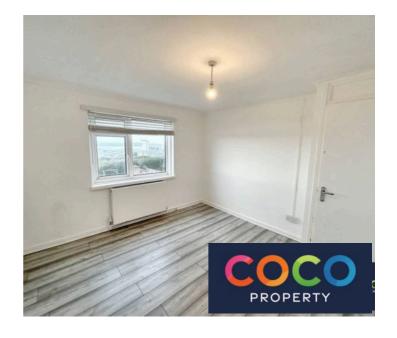

### Bedroom one

12' 5" x 10' 11" (3.78m x 3.33m)

#### Bedroom two

11' 1" x 10' 6" (3.37m x 3.20m) Max Measurements