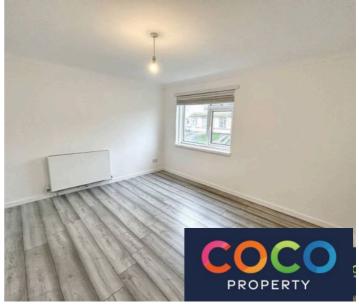

### Bedroom one

12' 5" x 10' 11" (3.78m x 3.33m)

#### Bedroom two

11' 1" x 10' 6" (3.37m x 3.20m) Max Measurements