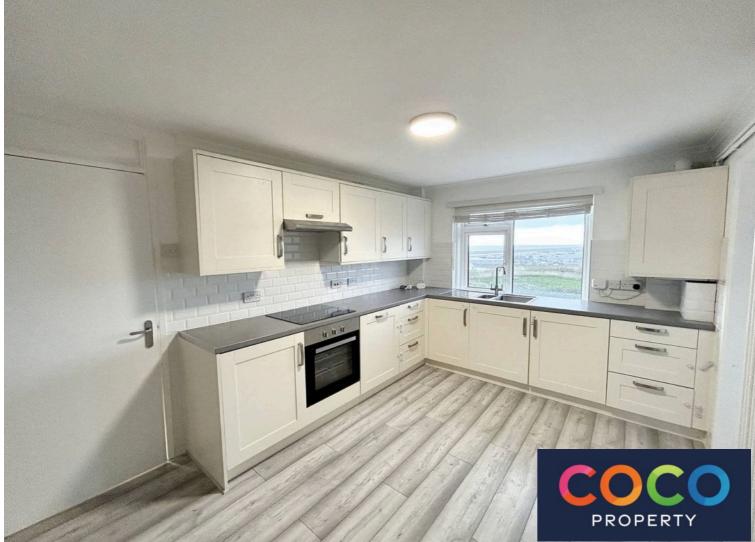

Entering the property an entrance hallway leads you to enter the living area. A good size room with a large double window allowing for plenty of natural light to flood the space. The kitchen/diner offers a range of fitted cabinets, ample work surface, integrated electric oven and hob with extractor over and enjoys views towards Portland Harbour. A handy utility space opens from the kitchen with plumbing for a washing machine and space for further appliances. Bedrooms one and two are good size doubles with space for storage. A well presented shower room with vanity wash hand basin and W.C finished off the accommodation. Externally there is access to your own private garden.

#### Kitchen

13' 0" x 9' 9" (3.95m x 2.97m) Max Measurements