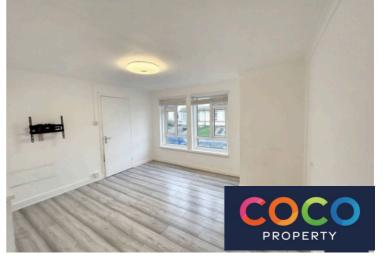

Entering the property an entrance hallway leads you to enter the living area. A good size room with a large double window allowing for plenty of natural light to flood the space. The kitchen/diner offers a range of fitted cabinets, ample work surface, integrated electric oven and hob with extractor over and enjoys views towards Portland Harbour. A handy utility space opens from the kitchen with plumbing for a washing machine and space for further appliances. Bedrooms one and two are good size doubles with space for storage. A well presented shower room with vanity wash hand basin and W.C finished off the accommodation. Externally there is access to your own private garden.

## **Sitting Room**

12' 11" x 11' 1" (3.93m x 3.38m) Max measurements

### Bedroom one

12' 5" x 10' 11" (3.78m x 3.33m)

#### Bedroom two

11' 1" x 10' 6" (3.37m x 3.20m) Max Measurements