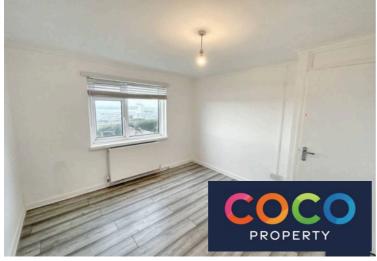

Entering the property an entrance hallway leads you to enter the living area. A good size room with a large double window allowing for plenty of natural light to flood the space. The kitchen/diner offers a range of fitted cabinets, ample work surface, integrated electric oven and hob with extractor over and enjoys views towards Portland Harbour. A handy utility space opens from the kitchen with plumbing for a washing machine and space for further appliances. Bedrooms one and two are good size doubles with space for storage. A well presented shower room with vanity wash hand basin and W.C finished off the accommodation. Externally there is access to your own private garden.

### Bedroom one

12' 5" x 10' 11" (3.78m x 3.33m)

#### Bedroom two

11' 1" x 10' 6" (3.37m x 3.20m) Max Measurements