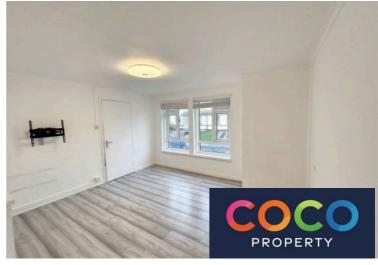

Entering the property an entrance hallway leads you to enter the living area. A good size room with a large double window allowing for plenty of natural light to flood the space. The kitchen/diner offers a range of fitted cabinets, ample work surface, integrated electric oven and hob with extractor over and enjoys views towards Portland Harbour. A handy utility space opens from the kitchen with plumbing for a washing machine and space for further appliances. Bedrooms one and two are good size doubles with space for storage. A well presented shower room with vanity wash hand basin and W.C finished off the accommodation. Externally there is access to your own private garden.

## **Sitting Room**

12' 11" x 11' 1" (3.93m x 3.38m) Max measurements