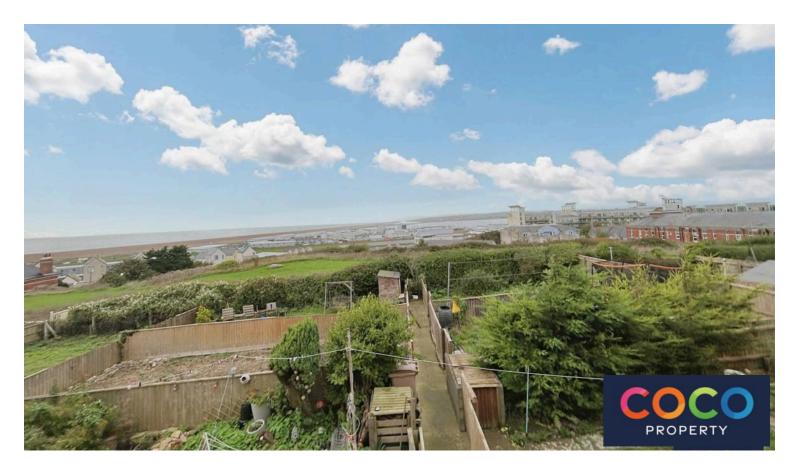

#### CASH BUYERS ONLY - TENANT IN SITU

Property is of non standard construction so obtaining mortgages will be difficult.

This very well presented two bedroom first floor apartment boasts sea views, a private garden and a kitchen/diner, situated at the base of the picturesque Isle of Portland, just minutes away from the historic Jurassic Coast of Chesil Beach. The property benefits from great rental potential, as already highlighted by the current tenant in situ and would make a superb investment.

Entering the property an entrance hallway leads you to enter the living area. A good size room with a large double window allowing for plenty of natural light to flood the space. The kitchen/diner offers a range of fitted cabinets, ample work surface, integrated electric oven and hob with extractor over and enjoys views towards Portland Harbour. A handy utility space opens from the kitchen with plumbing for a washing machine and space for further appliances. Bedrooms one and two are good size doubles with space for storage. A well presented shower room with vanity wash hand basin and W.C finished off the accommodation. Externally there is access to your own private garden.