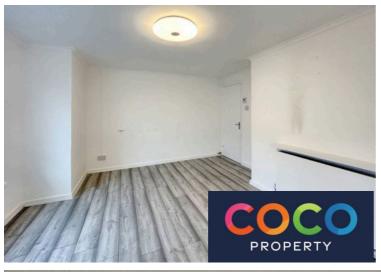

Entering the property an entrance hallway leads you to enter the living area. A good size room with a large double window allowing for plenty of natural light to flood the space. The kitchen/diner offers a range of fitted cabinets, ample work surface, integrated electric oven and hob with extractor over and enjoys views towards Portland Harbour. A handy utility space opens from the kitchen with plumbing for a washing machine and space for further appliances. Bedrooms one and two are good size doubles with space for storage. A well presented shower room with vanity wash hand basin and W.C finished off the accommodation. Externally there is access to your own private garden.

## **Sitting Room**

12' 11" x 11' 1" (3.93m x 3.38m) Max measurements

### Bedroom one

12' 5" x 10' 11" (3.78m x 3.33m)

#### Bedroom two

11' 1" x 10' 6" (3.37m x 3.20m) Max Measurements