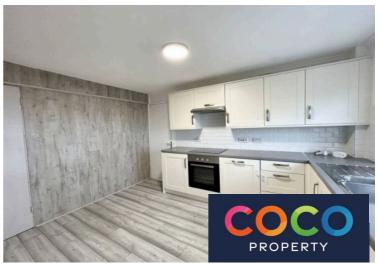

Entering the property an entrance hallway leads you to enter the living area. A good size room with a large double window allowing for plenty of natural light to flood the space. The kitchen/diner offers a range of fitted cabinets, ample work surface, integrated electric oven and hob with extractor over and enjoys views towards Portland Harbour. A handy utility space opens from the kitchen with plumbing for a washing machine and space for further appliances. Bedrooms one and two are good size doubles with space for storage. A well presented shower room with vanity wash hand basin and W.C finished off the accommodation. Externally there is access to your own private garden.

#### Kitchen

13' 0" x 9' 9" (3.95m x 2.97m) Max Measurements