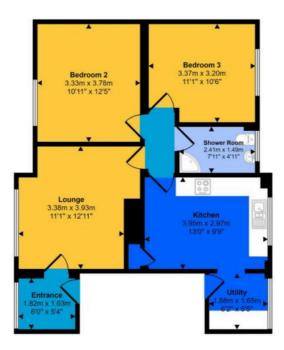

Entering the property an entrance hallway leads you to enter the living area. A good size room with a large double window allowing for plenty of natural light to flood the space. The kitchen/diner offers a range of fitted cabinets, ample work surface, integrated electric oven and hob with extractor over and enjoys views towards Portland Harbour. A handy utility space opens from the kitchen with plumbing for a washing machine and space for further appliances. Bedrooms one and two are good size doubles with space for storage. A well presented shower room with vanity wash hand basin and W.C finished off the accommodation. Externally there is access to your own private garden.

## **Sitting Room**

12' 11" x 11' 1" (3.93m x 3.38m) Max measurements

#### Kitchen

13' 0" x 9' 9" (3.95m x 2.97m) Max Measurements

### Bedroom one

12' 5" x 10' 11" (3.78m x 3.33m)

#### Bedroom two

11' 1" x 10' 6" (3.37m x 3.20m) Max Measurements

## **Utility Room**

6' 2" x 5' 5" (1.88m x 1.65m)

Floorplan

This floorplan is only for illustrative purposes and is not to scale. Measurements of rooms, doors, windows, and any items are approximate and no responsibility is taken for any error, omission or mis-statement. Icons of items such as bathroom sultes are representations only and may not look like the real items. Made with Made Snappy 360.