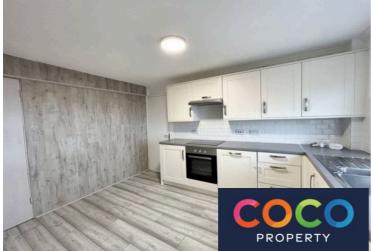

Entering the property an entrance hallway leads you to enter the living area. A good size room with a large double window allowing for plenty of natural light to flood the space. The kitchen/diner offers a range of fitted cabinets, ample work surface, integrated electric oven and hob with extractor over and enjoys views towards Portland Harbour. A handy utility space opens from the kitchen with plumbing for a washing machine and space for further appliances. Bedrooms one and two are good size doubles with space for storage. A well presented shower room with vanity wash hand basin and W.C finished off the accommodation. Externally there is access to your own private garden.

#### Kitchen

13' 0" x 9' 9" (3.95m x 2.97m) Max Measurements