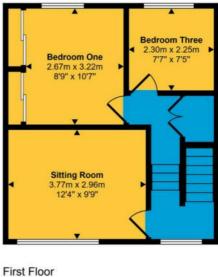

## **Sitting Room**

12' 9" x 10' 1" (3.88m x 3.07m)

### **Bedroom One**

10' 10" x 10' 8" (3.30m x 3.24m) Max Measurements

#### **Bedroom Three**

7' 7" x 7' 7" (2.32m x 2.32m)

#### Approx Gross Internal Area 74 sq m / 801 sq ft

Approx 35 sq m / 382 sq ft

Ground Floor Approx 39 sq m / 420 sq ft

This floorplan is only for illustrative purposes and is not to scale. Measurements of rooms, doors, windows, and any items are approximate and no responsibility is taken for any error, omission or mis-statement. Icons of items such as bathroom suites are representations only and may not look like the real items. Made with Made Snappy 360.