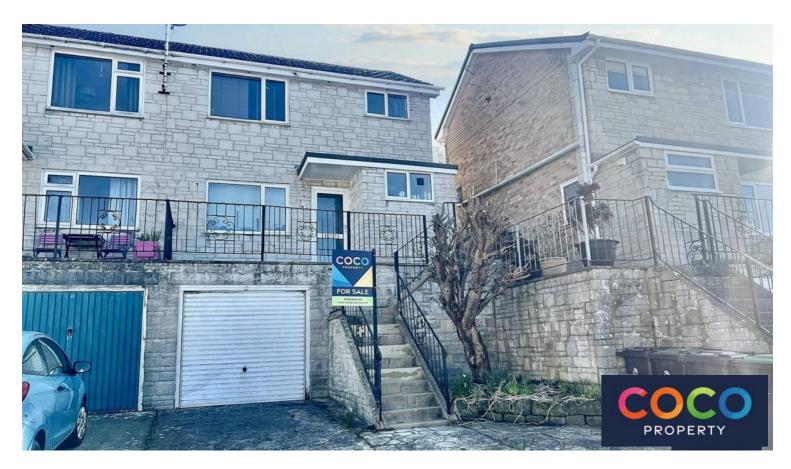

# 11 Pauls Mead, Portland

£260,000 Freehold

Nestled in the serene environs of the Isle of Portland, this exquisite three bedroom semi-detached house presents a fantastic opportunity for those seeking a charming coastal residence. Boasting a garage and off-road parking, this property is as convenient as it is inviting. Step into the southerly aspect garden which is tiered, offering a picturesque backdrop for outdoor soirees and tranquil moments. Tucked away in a cul-de-sac location, this residence is ideal for families in search of a peaceful retreat within easy reach of every-day amenities. With shops in close proximity and just minutes from the beach, this home encapsulates the essence of coastal living. Best of all, the property is available with no onward chain, allowing for a smooth transition to fortunate new owners.

Council Tax band: C

Tenure: Freehold

- Garage
- Off Road Parking
- Southerly Aspect Garden
- Panoramic Sea Views
- Cul-De-Sac Location
- Ideal Family Home
- Shops In Close Proximity
- Minutes From The Beach
- Isle Of Portland