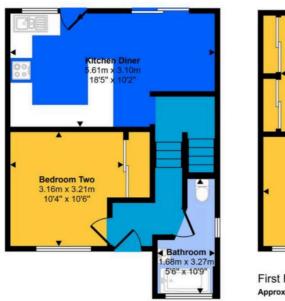

## Kitchen/Diner

18' 9" x 10' 2" (5.71m x 3.10m) Max Measurements

#### **Bedroom Two**

12' 8" x 9' 11" (3.87m x 3.03m) Max Measurements

#### Approx Gross Internal Area 74 sq m / 801 sq ft

Approx 35 sq m / 382 sq ft

Ground Floor Approx 39 sq m / 420 sq ft

This floorplan is only for illustrative purposes and is not to scale. Measurements of rooms, doors, windows, and any items are approximate and no responsibility is taken for any error, omission or mis-statement. Icons of items such as bathroom suites are representations only and may not look like the real items. Made with Made Snappy 360.