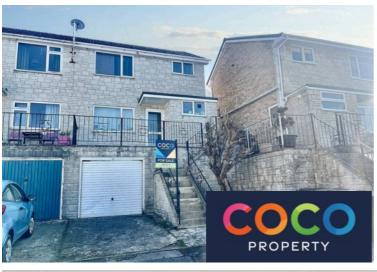

# 11 Pauls Mead, Portland

£260,000 Freehold

Nestled in the serene environs of the Isle of Portland, this exquisite three bedroom semi-detached house presents a fantastic opportunity for those seeking a charming coastal residence. Boasting a garage and off-road parking, this property is as convenient as it is inviting. Step into the southerly aspect garden which is tiered, offering a picturesque backdrop for outdoor soirees and tranquil moments. Tucked away in a cul-de-sac location, this residence is ideal for families in search of a peaceful retreat within easy reach of every-day amenities. With shops in close proximity and just minutes from the beach, this home encapsulates the essence of coastal living. Best of all, the property is available with no onward chain, allowing for a smooth transition to fortunate new owners.

The outdoor space of this property is equally as enticing with a driveway providing parking for one vehicle, ensuring that convenience is never compromised. Whether basking in the sunshine or enjoying the fresh sea breeze, the opportunities for outdoor enjoyment are varied and abundant. With the driveway offering practicality and functionality, residents can rest assured that every aspect of their lifestyle needs has been considered in this thoughtfully crafted property. Embrace the coastal lifestyle and relish in the convenience of seaside living, all while nestled in the tranquillity of your own private oasis. Don't miss the chance to make this charming residence your own and create memories against the stunning backdrop of unrivalled sea views.

Council Tax band: C

Tenure: Freehold

- Garage
- Off Road Parking
- Southerly Aspect Garden
- Panoramic Sea Views
- Cul-De-Sac Location
- Ideal Family Home
- Shops In Close Proximity
- Minutes From The Beach
- Isle Of Portland