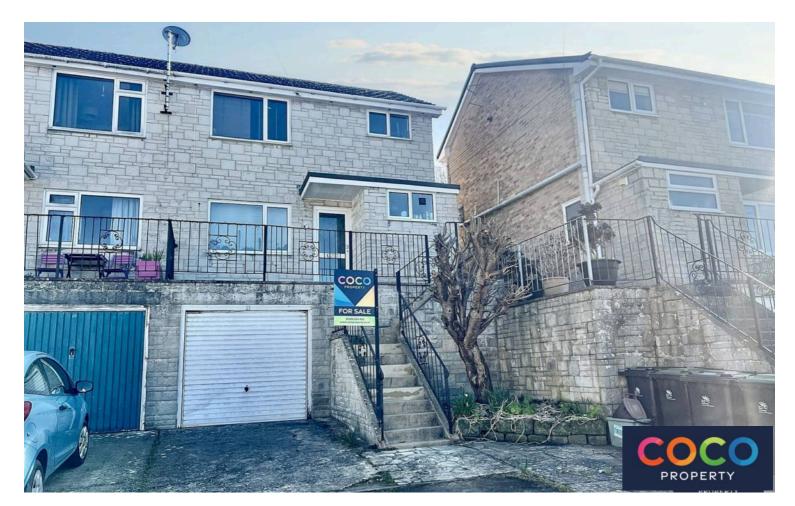

# 11 Pauls Mead, Portland

£260,000 Freehold

Nestled in the serene environs of the Isle of Portland, this exquisite three bedroom semi-detached house presents a fantastic opportunity for those seeking a charming coastal residence. Boasting a garage and off-road parking, this property is as convenient as it is inviting. Step into the southerly aspect garden which is tiered, offering a picturesque backdrop for outdoor soirees and tranquil moments. Tucked away in a cul-de-sac location, this residence is ideal for families in search of a peaceful retreat within easy reach of every-day amenities. With shops in close proximity and just minutes from the beach, this home encapsulates the essence of coastal living. Best of all, the property is available with no onward chain, allowing for a smooth transition to fortunate new owners.

Council Tax band: C

Tenure: Freehold

- Garage
- Off Road Parking
- Southerly Aspect Garden
- Panoramic Sea Views
- Cul-De-Sac Location
- Ideal Family Home
- Shops In Close Proximity
- Minutes From The Beach
- Isle Of Portland