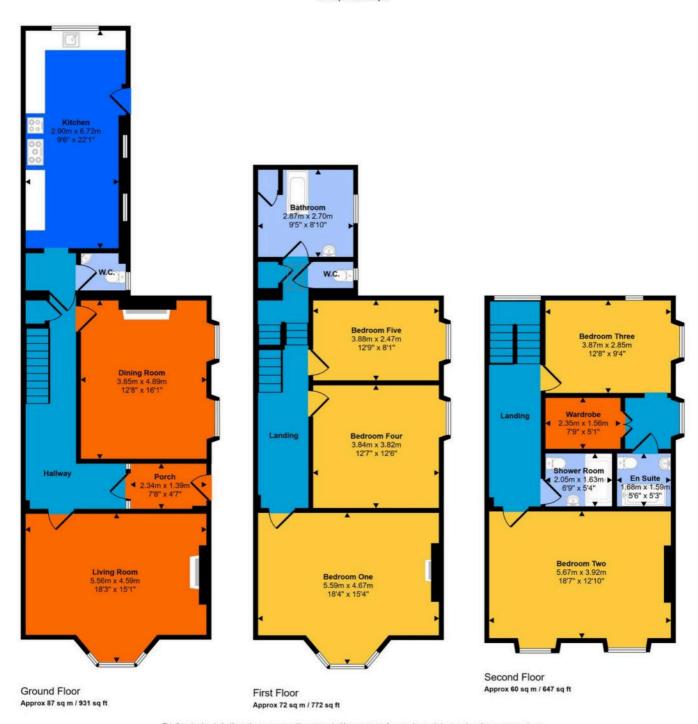

## **Living Room**

18' 3" x 15' 1" (5.56m x 4.59m)

## **Dining Room**

16' 0" x 12' 8" (4.89m x 3.85m)

# Kitchen/Diner

22' 1" x 9' 6" (6.72m x 2.90m)

# (First Floor) Bedroom One

18' 1" x 15' 4" (5.50m x 4.67m)

Into Bay Max Measurements

## (Second Floor) Bedroom Two

18' 7" x 12' 10" (5.67m x 3.92m)

# (First Floor)Bedroom Three

12' 8" x 9' 4" (3.87m x 2.85m)

(First Floor)Bedroom Four

12' 7" x 12' 6" (3.84m x 3.82m)

(First Floor) Bedroom Five

12' 9" x 8' 1" (3.88m x 2.47m)

# (First Floor)Bathroom

9' 5" x 8' 10" (2.87m x 2.70m)

Max Measurements

#### **Shower Room**

6' 9" x 5' 4" (2.05m x 1.63m)

#### **En-Suite**

5' 6" x 5' 3" (1.68m x 1.59m)

This floorplan is only for illustrative purposes and is not to scale. Measurements of rooms, doors, windows, and any items are approximate and no responsibility is taken for any error, omission or mis-statement. Icons of items such as bathroom suites are representations only and may not look like the real items. Made with Made Snappy 360.