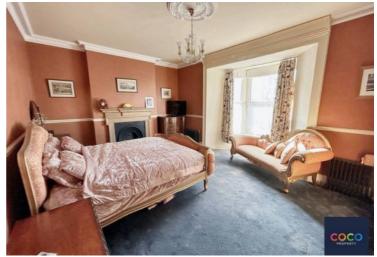

# (First Floor) Bedroom One

18' 1" x 15' 4" (5.50m x 4.67m)

Into Bay Max Measurements