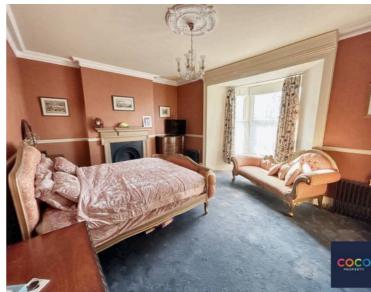

# (First Floor) Bedroom One

18' 1" x 15' 4" (5.50m x 4.67m)

Into Bay Max Measurements