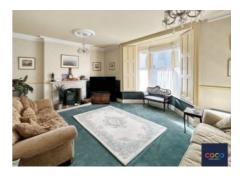

## **Living Room**

18' 3" x 15' 1" (5.56m x 4.59m)

## **Dining Room**

16' 0" x 12' 8" (4.89m x 3.85m)