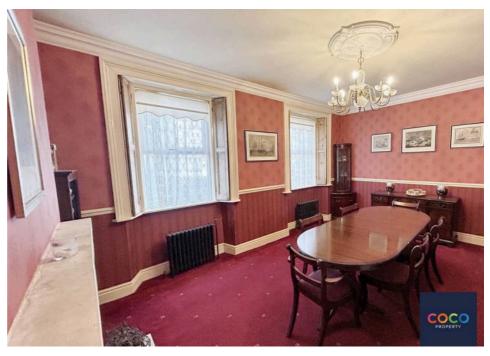

# 6 Albion Crescent, Portland

£400,000 Freehold

Five Double Bedrooms • Off Road Parking • Sea Views • Two Receptions • Three Bathrooms • Spacious Accommodation • Kitchen/Diner • Character Features • Garage/Workshop





Stunning five bed end of terrace house with sea views. Spacious living, three bathrooms, two reception rooms, and character features. Ideal for seeking comfort in sought-after seaside location.

Council Tax band: C

Tenure: Freehold

EPC Energy Efficiency Rating: D

EPC Environmental Impact Rating:







- Five Double Bedrooms
- Off Road Parking
- Sea Views
- Two Receptions
- Three Bathrooms
- Spacious Accommodation
- Kitchen/Diner
- Character Features
- Garage/Workshop







## **Living Room**

18' 3" x 15' 1" (5.56m x 4.59m)

## **Dining Room**

16' 0" x 12' 8" (4.89m x 3.85m)

# Kitchen/Diner

22' 1" x 9' 6" (6.72m x 2.90m)

# (First Floor) Bedroom One

18' 1" x 15' 4" (5.50m x 4.67m)

Into Bay Max Measurements

## (Second Floor) Bedroom Two

18' 7" x 12' 10" (5.67m x 3.92m)

# (First Floor)Bedroom Three

12' 8" x 9' 4" (3.87m x 2.85m)

(First Floor)Bedroom Four

12' 7" x 12' 6" (3.84m x 3.82m)

(First Floor) Bedroom Five

12' 9" x 8' 1" (3.88m x 2.47m)

# (First Floor)Bathroom

9' 5" x 8' 10" (2.87m x 2.70m)

Max Measurements

#### **Shower Room**

6' 9" x 5' 4" (2.05m x 1.63m)

#### **En-Suite**

5' 6" x 5' 3" (1.68m x 1.59m)









This floorplan is only for illustrative purposes and is not to scale. Measurements of rooms, doors, windows, and any item