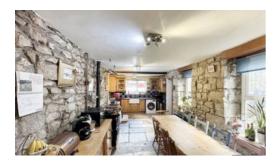

# 6 Albion Crescent, Portland

£400,000 Freehold

Five Double Bedrooms • Off Road Parking • Sea Views • Two Receptions • Three Bathrooms • Spacious Accommodation • Kitchen/Diner • Character Features • Garage/Workshop





Stunning five bed end of terrace house with sea views. Spacious living, three bathrooms, two reception rooms, and character features. Ideal for seeking comfort in sought-after seaside location.

Council Tax band: C

Tenure: Freehold

EPC Energy Efficiency Rating: D

EPC Environmental Impact Rating:







- Five Double Bedrooms
- Off Road Parking
- Sea Views
- Two Receptions
- Three Bathrooms
- Spacious Accommodation
- Kitchen/Diner
- Character Features
- Garage/Workshop







## **Living Room**

18' 3" x 15' 1" (5.56m x 4.59m)

## **Dining Room**

16' 0" x 12' 8" (4.89m x 3.85m)

# Kitchen/Diner

22' 1" x 9' 6" (6.72m x 2.90m)

# (First Floor) Bedroom One

18' 1" x 15' 4" (5.50m x 4.67m)

Into Bay Max Measurements

## (Second Floor) Bedroom Two

18' 7" x 12' 10" (5.67m x 3.92m)

# (First Floor)Bedroom Three

12' 8" x 9' 4" (3.87m x 2.85m)

(First Floor)Bedroom Four

12' 7" x 12' 6" (3.84m x 3.82m)

(First Floor) Bedroom Five

12' 9" x 8' 1" (3.88m x 2.47m)

# (First Floor)Bathroom

9' 5" x 8' 10" (2.87m x 2.70m)

Max Measurements

#### **Shower Room**

6' 9" x 5' 4" (2.05m x 1.63m)

#### **En-Suite**

5' 6" x 5' 3" (1.68m x 1.59m)









This floorplan is only for illustrative purposes and is not to scale. Measurements of rooms, doors, windows, and any it