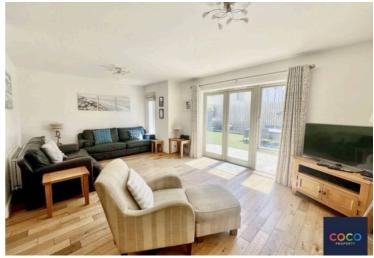

**Sitting Room** 

19' 9" x 12' 2" (6.03m x 3.72m)

Kitchen/Diner

21' 7" x 15' 2" (6.57m x 4.62m)

**Bedroom One** 

15' 1" x 14' 10" (4.59m x 4.53m)

**Bedroom Two** 

14' 10" x 12' 5" (4.52m x 3.78m)