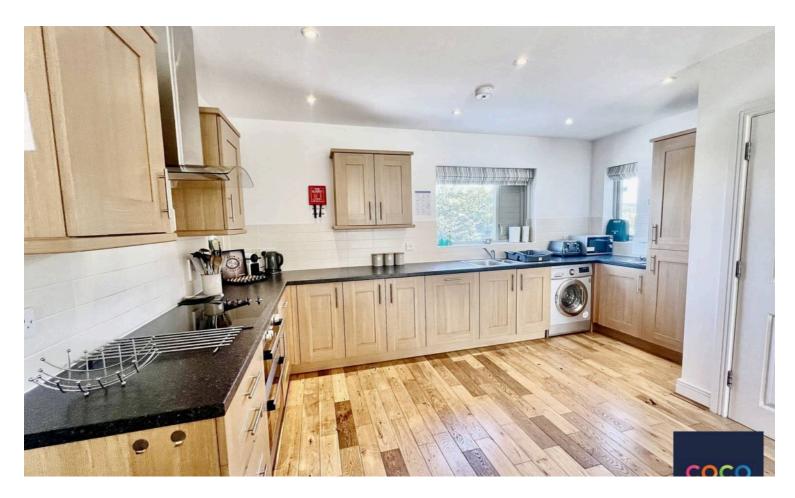

## 41 Officers Field, Portland

£495,000 Freehold

Southerly Aspect Garden • Four Double Bedrooms • Balcony • Sea Views • Two Bathrooms • Successful Holiday Let • Moments To Beach • Open Plan Ground Floor • Cloakroom

Stunning Four bed family home with southerly garden, private parking, balcony & sea views. Offers no chain, close to beach & bus routes. Successful holiday let.

Council Tax band: TBD

Tenure: Freehold

EPC Energy Efficiency Rating: C

EPC Environmental Impact Rating: C

- Southerly Aspect Garden
- Four Double Bedrooms
- Balcony
- Sea Views
- Two Bathrooms
- Successful Holiday Let
- Moments To Beach
- Open Plan Ground Floor
- Cloakroom