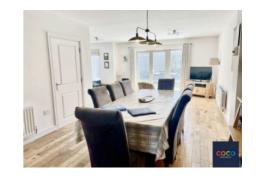

**Sitting Room** 

19' 9" x 12' 2" (6.03m x 3.72m)

Kitchen/Diner

21' 7" x 15' 2" (6.57m x 4.62m)

**Bedroom One** 

15' 1" x 14' 10" (4.59m x 4.53m)

**Bedroom Two** 

14' 10" x 12' 5" (4.52m x 3.78m)