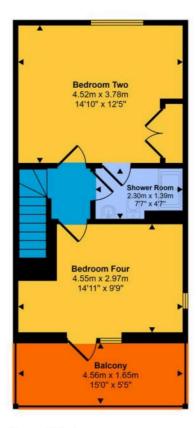

**Sitting Room** 

19' 9" x 12' 2" (6.03m x 3.72m)

Kitchen/Diner

21' 7" x 15' 2" (6.57m x 4.62m)

**Bedroom One** 

15' 1" x 14' 10" (4.59m x 4.53m)

**Bedroom Two** 

14' 10" x 12' 5" (4.52m x 3.78m)

**Bedroom Three** 

14' 11" x 12' 0" (4.55m x 3.67m)

**Bedroom Four** 

14' 11" x 9' 9" (4.55m x 2.97m)

Bathroom

7' 9" x 6' 4" (2.37m x 1.94m)

**Shower Room** 

7' 9" x 6' 4" (2.37m x 1.94m)

Balcony

Cloakroom

6' 4" x 4' 4" (1.93m x 1.31m)