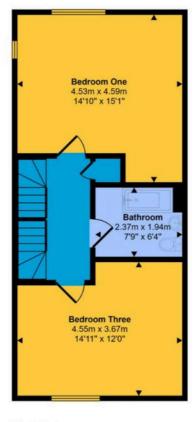

**Sitting Room** 

19' 9" x 12' 2" (6.03m x 3.72m)

Kitchen/Diner

21' 7" x 15' 2" (6.57m x 4.62m)

**Bedroom One** 

15' 1" x 14' 10" (4.59m x 4.53m)

**Bedroom Two** 

14' 10" x 12' 5" (4.52m x 3.78m)

**Bedroom Three** 

14' 11" x 12' 0" (4.55m x 3.67m)

**Bedroom Four** 

14' 11" x 9' 9" (4.55m x 2.97m)

Bathroom

7' 9" x 6' 4" (2.37m x 1.94m)

**Shower Room** 

7' 9" x 6' 4" (2.37m x 1.94m)

Balcony

Cloakroom

6' 4" x 4' 4" (1.93m x 1.31m)