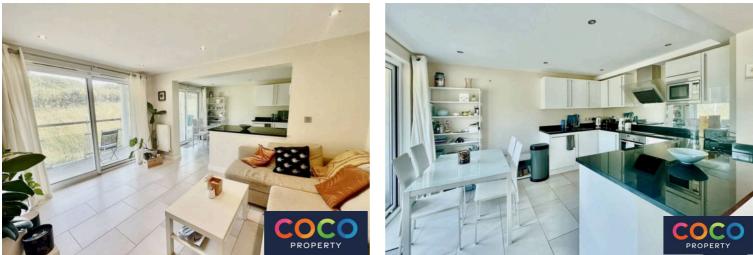

Entering the property to you right is the hub of the home, a spacious open plan sitting room/kitchen. The kitchen/diner offers a range of fitted cabinets, ample work surface and integrated appliances including fridge/freezer, oven with induction hob, dishwasher and washing machine. Entertaining friends and family has never been easier with access to the large private balcony which can be made from four different rooms. Moving through to the far end of the apartment you have two double bedrooms of which bedroom one boasts an en-suite shower room. A separate main bathroom is located in the middle of the apartment and comprises a bath with shower over, vanity wash hand basin, heated towel rail and W.C. Externally the property benefits from allocated parking within the private residents car park. Visitor spaces are available. A secure intercom entry system ensures peace of mind and on site leisure facilities including gym and swimming pool are available to residents. As you drive up to Atlantic House you get the feel of entering a luxury five star hotel, and the on-site swimming pool, sauna, Jacuzzi, steam room and gym facilities will not disappoint. Portland was host to the 2012 sailing events and consequently access to water sports in the area is excellent as you might expect. Portland offers a range of local amenities, whilst the nearby resort town of Weymouth offers a lively nightlife and a further range of high street stores. The county town of Dorchester is within easy reach thanks to a new road system and link road making travel to and from Atlantic House easier than ever.

Sitting Room 13' 1" x 12' 9" (3.98m x 3.88m) Kitchen/Diner 13' 5" x 9' 11" (4.09m x 3.02m)

**Bedroom One** 13' 0" x 10' 3" (3.96m x 3.13m)

**Bedroom Two** 9' 10" x 8' 10" (2.99m x 2.70m)

Bathroom 8' 9" x 5' 5" (2.67m x 1.66m)