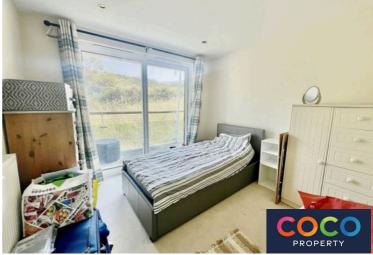

Sitting Room 13' 1" x 12' 9" (3.98m x 3.88m) Kitchen/Diner 13' 5" x 9' 11" (4.09m x 3.02m)

**Bedroom One** 13' 0" x 10' 3" (3.96m x 3.13m)

**Bedroom Two** 9' 10" x 8' 10" (2.99m x 2.70m)

Bathroom 8' 9" x 5' 5" (2.67m x 1.66m)

En-suite

Balcony