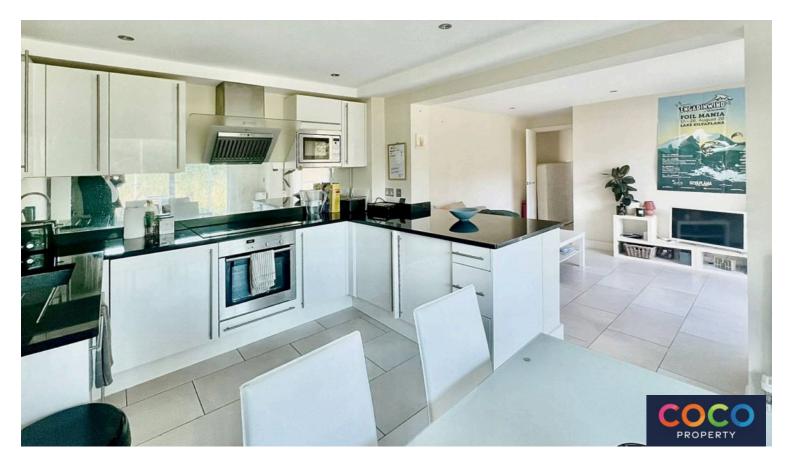

Entering the property to you right is the hub of the home, a spacious open plan sitting room/kitchen. The kitchen/diner offers a range of fitted cabinets, ample work surface and integrated appliances including fridge/freezer, oven with induction hob, dishwasher and washing machine. Entertaining friends and family has never been easier with access to the large private balcony which can be made from four different rooms. Moving through to the far end of the apartment you have two double bedrooms of which bedroom one boasts an en-suite shower room. A separate main bathroom is located in the middle of the apartment and comprises a bath with shower over, vanity wash hand basin, heated towel rail and W.C. Externally the property benefits from allocated parking within the private residents car park. Visitor spaces are available. A secure intercom entry system ensures peace of mind and on site leisure facilities including gym and swimming pool are available to residents. As you drive up to Atlantic House you get the feel of entering a luxury five star hotel, and the on-site swimming pool, sauna, Jacuzzi, steam room and gym facilities will not disappoint. Portland was host to the 2012 sailing events and consequently access to water sports in the area is excellent as you might expect. Portland offers a range of local amenities, whilst the nearby resort town of Weymouth offers a lively nightlife and a further range of high street stores. The county town of Dorchester is within easy reach thanks to a new road system and link road making travel to and from Atlantic House easier than ever.

Sitting Room 13' 1" x 12' 9" (3.98m x 3.88m) Kitchen/Diner 13' 5" x 9' 11" (4.09m x 3.02m)

**Bedroom One** 13' 0" x 10' 3" (3.96m x 3.13m)

**Bedroom Two** 9' 10" x 8' 10" (2.99m x 2.70m)

Bathroom 8' 9" x 5' 5" (2.67m x 1.66m)