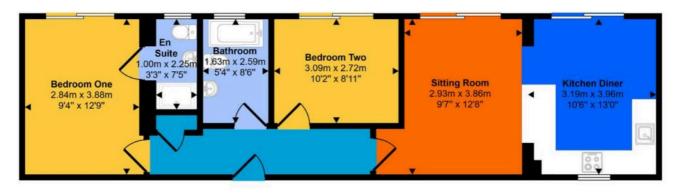

Sitting Room 13' 1" x 12' 9" (3.98m x 3.88m) Kitchen/Diner 13' 5" x 9' 11" (4.09m x 3.02m)

**Bedroom One** 13' 0" x 10' 3" (3.96m x 3.13m)

**Bedroom Two** 9' 10" x 8' 10" (2.99m x 2.70m)

Bathroom 8' 9" x 5' 5" (2.67m x 1.66m)

En-suite

Balcony

## Approx Gross Internal Area 62 sq m / 663 sq ft

Floorplan

This floorplan is only for illustrative purposes and is not to scale. Measurements of rooms, doors, windows, and any items are approximate and no responsibility is taken for any error, omission or mis-statement. Icons of items such as bathroom suites are representations only and may not look like the real items. Made with Made Snappy 360.