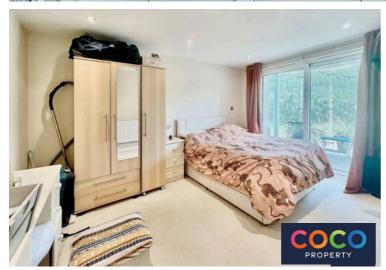

Sitting Room 13' 1" x 12' 9" (3.98m x 3.88m) Kitchen/Diner 13' 5" x 9' 11" (4.09m x 3.02m)

**Bedroom One** 13' 0" x 10' 3" (3.96m x 3.13m)

**Bedroom Two** 9' 10" x 8' 10" (2.99m x 2.70m)

Bathroom 8' 9" x 5' 5" (2.67m x 1.66m)

En-suite

Balcony