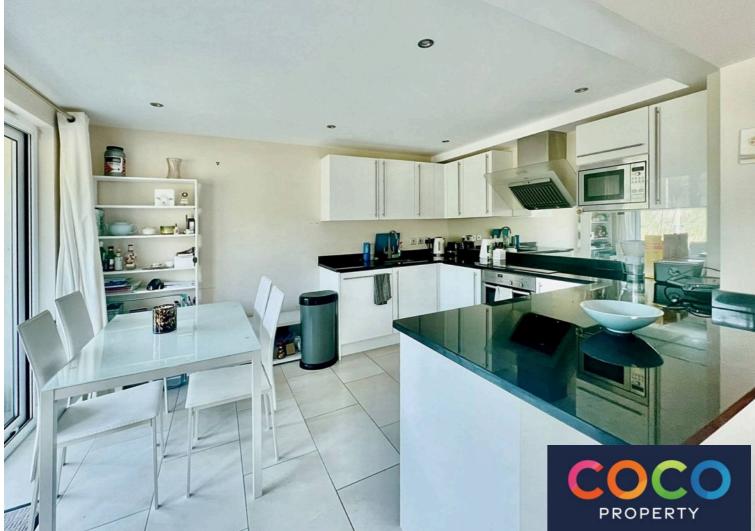

Entering the property to you right is the hub of the home, a spacious open plan sitting room/kitchen. The kitchen/diner offers a range of fitted cabinets, ample work surface and integrated appliances including fridge/freezer, oven with induction hob, dishwasher and washing machine. Entertaining friends and family has never been easier with access to the large private balcony which can be made from four different rooms. Moving through to the far end of the apartment you have two double bedrooms of which bedroom one boasts an en-suite shower room. A separate main bathroom is located in the middle of the apartment and comprises a bath with shower over, vanity wash hand basin, heated towel rail and W.C. Externally the property benefits from allocated parking within the private residents car park. Visitor spaces are available. A secure intercom entry system ensures peace of mind and on site leisure facilities including gym and swimming pool are available to residents. As you drive up to Atlantic House you get the feel of entering a luxury five star hotel, and the on-site swimming pool, sauna, Jacuzzi, steam room and gym facilities will not disappoint. Portland was host to the 2012 sailing events and consequently access to water sports in the area is excellent as you might expect. Portland offers a range of local amenities, whilst the nearby resort town of Weymouth offers a lively nightlife and a further range of high street stores. The county town of Dorchester is within easy reach thanks to a new road system and link road making travel to and from Atlantic House easier than ever.

Sitting Room 13' 1" x 12' 9" (3.98m x 3.88m) Kitchen/Diner 13' 5" x 9' 11" (4.09m x 3.02m)

**Bedroom One** 13' 0" x 10' 3" (3.96m x 3.13m)

**Bedroom Two** 9' 10" x 8' 10" (2.99m x 2.70m)

Bathroom 8' 9" x 5' 5" (2.67m x 1.66m)