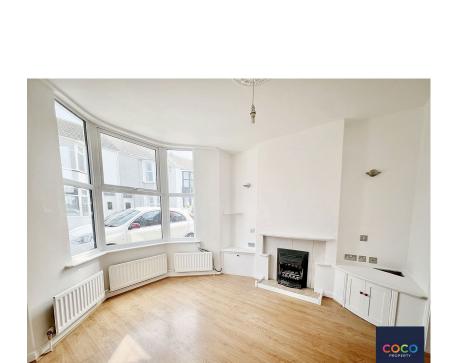

## \*\*OPEN DAY 7TH SEPTEMBER 10:30AM-12PM\*\*

A spacious three bedroom end of terrace house. Featuring a newly fitted kitchen and recent redecoration, patio garden, and an open plan sitting/dining room.

Entering the property a hallway guides you to the lounge/diner, newly fitted kitchen and bathroom which can be found to the rear of the property. First floor there are three bedrooms and a separate toilet. Stairs lead up to the spacious, professionally converted loft room which can be utilised as fourth bedroom or study.