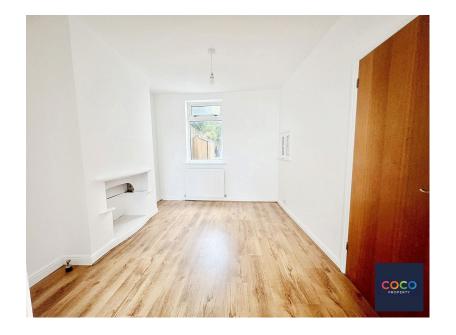

Entering the property a hallway guides you to the lounge/diner, newly fitted kitchen and bathroom which can be found to the rear of the property. First floor there are three bedrooms and a separate toilet. Stairs lead up to the spacious, professionally converted loft room which can be utilised as fourth bedroom or study.