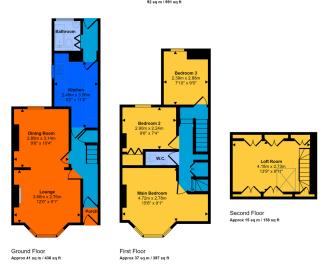

Entering the property a hallway guides you to the lounge/diner, newly fitted kitchen and bathroom which can be found to the rear of the property. First floor there are three bedrooms and a separate toilet. Stairs lead up to the spacious, professionally converted loft room which can be utilised as fourth bedroom or study.

The rental potential on this property is approx £1400 per calendar month.

PLEASE NOTE WE WILL BE OPERATING A SEALED BID PROCESS WITH ALL OFFERS TO BE PLACED BY WEDNESDAY

This floorplan is only for illustrative purposes and is not to scale. Measurements of rooms, doors, windows, and any items are approxima and no responsibility is taken for any error, omission or mis-statement, Icons of items such as bathroom suites are representations only a