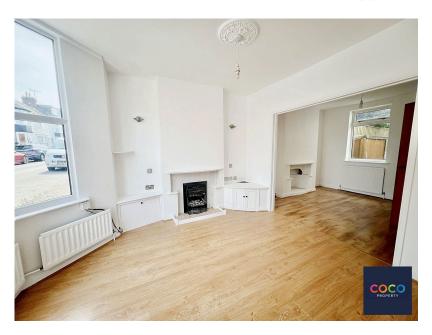

## \*\*OPEN DAY 7TH SEPTEMBER 10:30AM-12PM\*\*

A spacious three bedroom end of terrace house. Featuring a newly fitted kitchen and recent redecoration, patio garden, and an open plan sitting/dining room.

Entering the property a hallway guides you to the lounge/diner, newly fitted kitchen and bathroom which can be found to the rear of the property. First floor there are three bedrooms and a separate toilet. Stairs lead up to the spacious, professionally converted loft room which can be utilised as fourth bedroom or study.