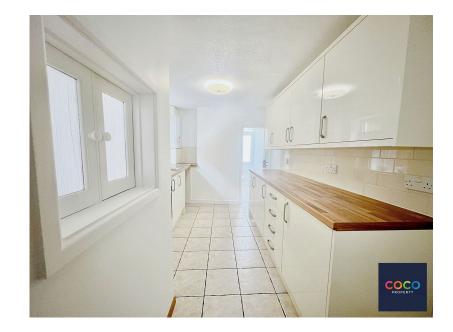

## Victoria Road, Portland, Dorset, DT5 1DG

Offers Over £200,000

**4**3 **4**1 **4**1

Newly Decorated

Newly Fitted Kitchen

 Three Bedrooms Plus Attic Room

Gas Central Heating

Enclosed Garden

Entering the property a hallway guides you to the lounge/diner, newly fitted kitchen and bathroom which can be found to the rear of the property. First floor there are three bedrooms and a separate toilet. Stairs lead up to the spacious, professionally converted loft room which can be utilised as fourth bedroom or study.