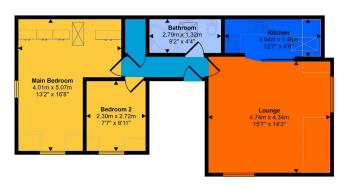

## Approx Gross Internal Area 59 sq m / 635 sq ft

## Floorplan

Denotes head height below 1.5

This floorplan is only for illustrative purposes and is not to scale. Measurements of rooms, doors, windows, and any items are approximate and no responsibility is taken for any error, omission or mis-statement. Lors of items such as bathroom sultes are representations only and may not look like the real tiems. Made with Made Snappy 360.