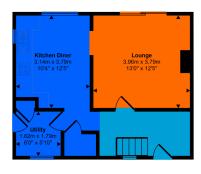

## Approx Gross Internal Are 82 sa m / 887 sa ft

Ground Floor Approx 41 sq m / 444 sq ft

First Floor Approx 41 sq m / 443 sq ft

This floorplan is only for illustrative purposes and is not to scale. Measurements of rooms, doors, windows, and any items are approximate and no responsibility is taken for any error, omission or mis-statement. Loss of lens such as bathroom suites are representations only and may not look like the real items. Made with Made Snappy 360.