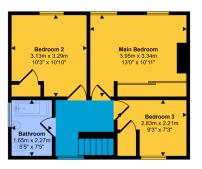

## Approx Gross Internal Are 82 sa m / 887 sa ft

Ground Floor Approx 41 sq m / 444 sq ft

First Floor Approx 41 sq m / 443 sq ft

This floorplan is only for illustrative purposes and is not to scale. Measurements of rooms, doors, windows, and any items are approximate and no responsibility is taken for any error, omission or mis-statement. Loss of lens such as bathroom suites are representations only and may not look like the real items. Made with Made Snappy 360.