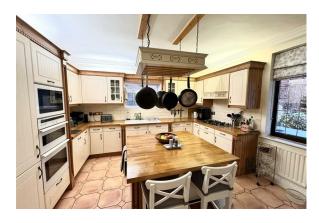

## Main Description

Lovett Estate Agents are delighted to offer this beautifully presented fully furnished, 3 double bedroom detached house available to let on a 6 month only basis. The ground floor benefits a porch, large entrance hall, kitchen, utility room, lounge, WC, reception room, leading through to a dining room and large private garden. The first floor includes one family bathroom (separate shower and freestanding bath), Master bedroom with a walk in wardrobe and en-suite, double second bedroom and third lengthy bedroom with twin single beds. A small pet maybe considered for this property. 