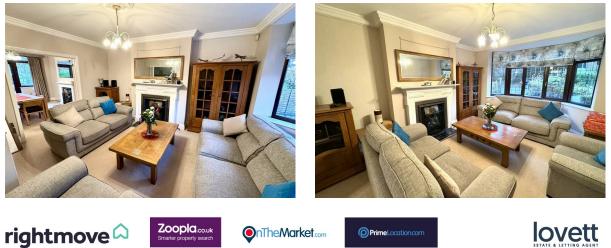

## 22 Queens Park West Drive

Bournemouth, BH8 9DD, £2,500 Per Calendar Month

## **MAIN FEATURES**

Fully Furnished Three Double Bedrooms Six Month Let Only Large Private Garden Master Bedroom With Walk in Wardrobe and Ensuite Council Tax Band: F EPC/ D Available Now

## Main Description

Lovett Estate Agents are delighted to offer this beautifully presented fully furnished, 3 double bedroom detached house available to let on a 6 month only basis. The ground floor benefits a porch, large entrance hall, kitchen, utility room, lounge, WC, reception room, leading through to a dining room and large private garden. The first floor includes one family bathroom (separate shower and freestanding bath), Master bedroom with a walk in wardrobe and en-suite, double second bedroom and third lengthy bedroom with twin single beds. A small pet maybe considered for this property. 