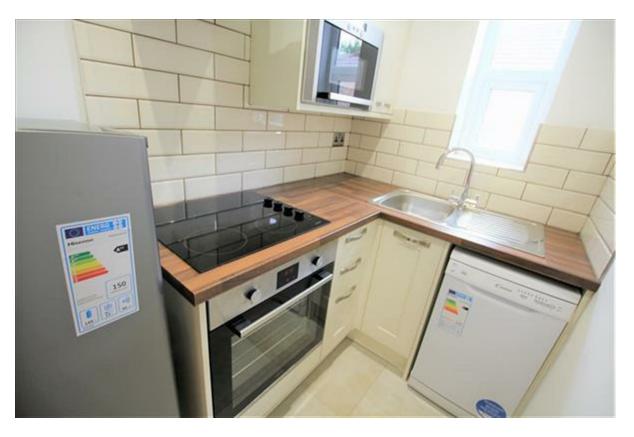

## MAIN FEATURES

Studio Apartment First Floor Separate Kitchen with White Goods Shower Room Gas Central Heating and Double Glazing HEATING INCUDED IN THE RENT Located in Popular Charminster Area SINGLE OCCUPANTS ONLY Tax Band A Available 1st October

## Main Description

Lovett International are pleased to offer this bright and modern first floor studio apartment in popular Charminster area. The property is offered furnished and benefits from a separate kitchen with white goods, shower room, gas central heating and double glazing. There is also access to a communal washing machine free of additional charge. HEATING INCUDED IN THE RENT. The property is on Charminster Road, surrounded by an abundance of eateries, amenities and within easy distance to bus transport links. SINGLE OCCUPANTS ONLY. Available 1st October