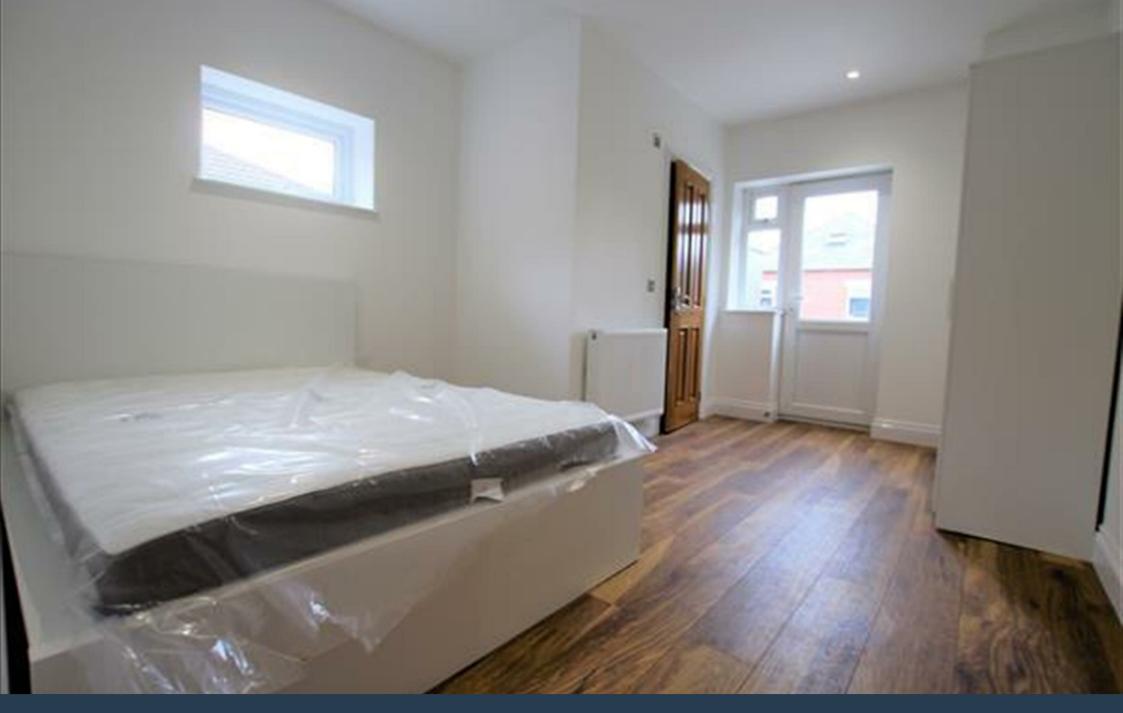

## MAIN FEATURES

Studio Apartment First Floor Separate Kitchen with White Goods Shower Room Gas Central Heating and Double Glazing HEATING INCUDED IN THE RENT Located in Popular Charminster Area SINGLE OCCUPANTS ONLY Tax Band A Available 1st October

## Main Description

Lovett International are pleased to offer this bright and modern first floor studio apartment in popular Charminster area. The property is offered furnished and benefits from a separate kitchen with white goods, shower room, gas central heating and double glazing. There is also access to a communal washing machine free of additional charge. HEATING INCUDED IN THE RENT. The property is on Charminster Road, surrounded by an abundance of eateries, amenities and within easy distance to bus transport links. SINGLE OCCUPANTS ONLY. Available 1st October