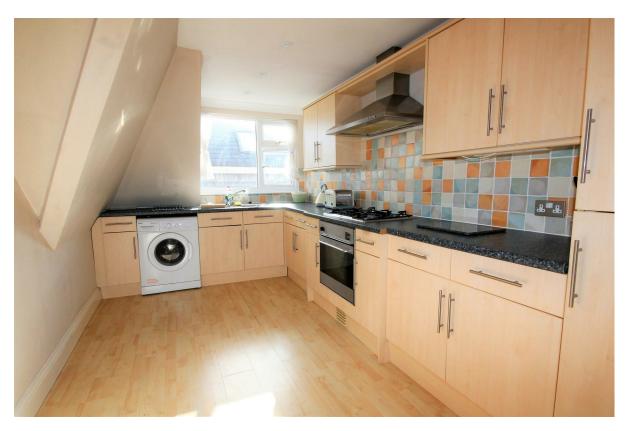

## **MAIN FEATURES**

Two Double Bedrooms

Top Floor Flat

Separate Kitchen with White Goods Included

Bathroom with Bath and Overhead Shower

Offer Furnished

Gas Central Heating and Double Glazing

One Allocated Parking Space

## **Property Details**

Lovett international are pleased to offer this well presented two double bedroom top floor flat with separate kitchen and spacious lounge/diner. Bathroom with bath and overhead shower, the property if offered furnished with gas central heating and double glazing throughout, benefiting from off road parking and situated in a popular location of Alum Chine, just a short walk away from local amenities and the beautiful seafront. This property would be Ideal for a small working professional family or couple.