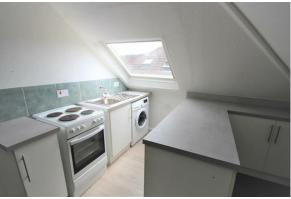

## **MAIN FEATURES**

One Double Bedroom

Top Floor Flat

Open Plan Lounge/Kitchen

White Goods Included

Shower Room

Double Glazing

Allocated Parking Space

## **Full Description**

Lovett International are pleased to present this unfurnished one double bedroom attic flat with an open plan lounge/kitchen with white goods, good size bedroom with built in wardrobe and shower room. Property further benefits from double glazing and allocated parking. Located close to amenities, transport links and a short walk to Boscombe High Street and Bournemouth's beaches. Perfect for a working professional or a couple. Long term let, 12 months contract.