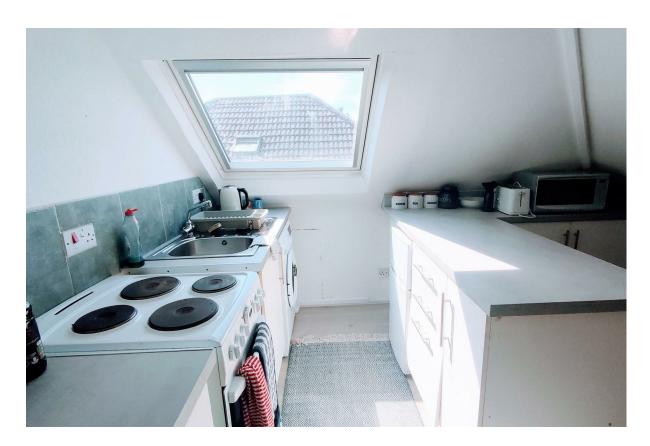

## **MAIN FEATURES**

One Double Bedroom

Top Floor Flat

Open Plan Lounge/Kitchen

White Goods Included

Shower Room

Double Glazing

Allocated Parking Space

## **Full Description**

Lovett International are pleased to present this unfurnished one double bedroom attic flat with an open plan lounge/kitchen with white goods, good size bedroom with built in wardrobe and shower room. Property further benefits from double glazing and allocated parking. Located close to amenities, transport links and a short walk to Boscombe High Street and Bournemouth's beaches. Perfect for a working professional or a couple. Long term let, 12 months contract.