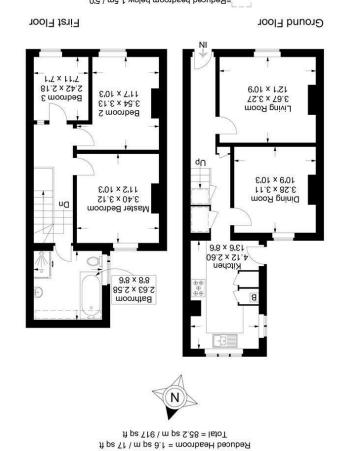

Shelley Road, Bournemouth
Approximate Gross Internal Area = 83.6 sq m / 900 sq ft
(Excluding Reduced Headroom / Eaves)

# **Description Continued**

Sleeping accommodation is found on the first floor and consists of two double bedrooms and a well-proportioned third bedroom. The master bedroom is notably impressive and benefits from a rear aspect window and plentiful space for bedroom furniture and storage. The bedrooms are served by the modern family four piece bathroom suite that boasts a large walk-in shower and separate bath. There is a window in the bathroom for additional light.

#### **About this property**

A fantastic opportunity to purchase this well-presented three bedroom semidetached house with off road parking and substantial rear garden.

Stepping into the property you are greeted by the impressive high ceilings and welcoming entrance hallway, an under stair storage cupboard offers plenty of room for storage, there are two reception rooms that provide well-defined areas for both eating and relaxing and stairs leading to the first floor landing. To the rear you will find the separate well appointed kitchen which benefits from generous workspace, dual aspect windows, cupboard storage as well as direct garden access.