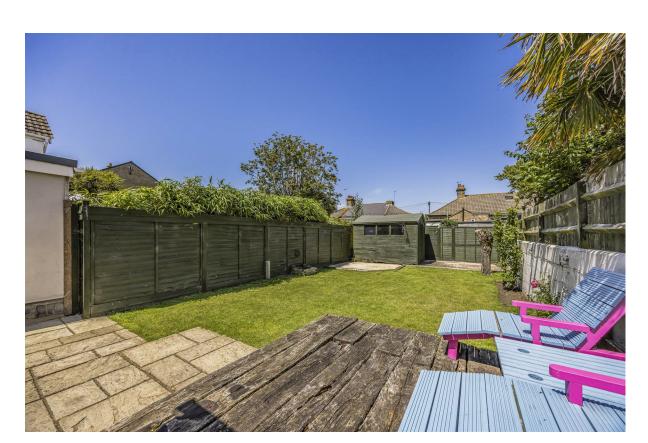

Outside the property benefits from a well-maintained, fully enclosed rear garden that has been cleverly configured to incorporate multiple seating/lounging areas making the space perfect for alfresco dining and entertaining in the summer months. There is a shed to remain at the rear and separate patio area. You can access the rear garden from the front of the property using the side access via timber gate.