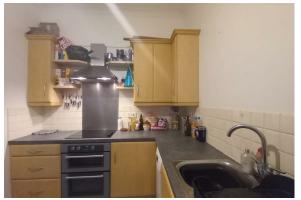

## **MAIN FEATURES**

One Double Bedroom First Floor Flat Bright and Airy Lounge

Separate Kitchen with White Goods

Double Glazing

Built in Wardrobe in the Bedroom

Modern Bathroom with Shower Attachment

Short Walk To Boscombe High Street and Transport Links

## **Full Description**

Lovett International are delighted to share this very spacious and bright one bedroom first floor apartment. Property comprises of a light and airy lounge, modern separate kitchen with white goods, double bedroom with plenty of built in storage and bathroom with shower attachment. Further benefits from a double glazed windows and electric heating Situated above commercial premises just a short walk away from Boscombe High Street and Bournemouth Seafront, amenities and major transport links. Available 24th August.