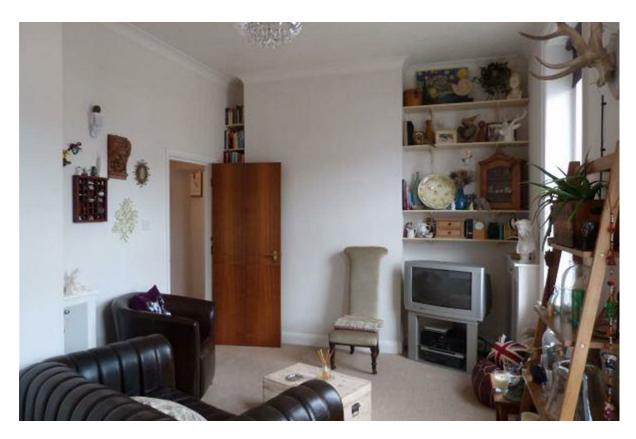

## **MAIN FEATURES**

One Double Bedroom First Floor Flat Bright and Airy Lounge

Separate Kitchen with White Goods

Double Glazing

Built in Wardrobe in the Bedroom

Modern Bathroom with Shower Attachment

Short Walk To Boscombe High Street and Transport Links

## **Full Description**

Lovett International are delighted to share this very spacious and bright one bedroom first floor apartment. Property comprises of a light and airy lounge, modern separate kitchen with white goods, double bedroom with plenty of built in storage and bathroom with shower attachment. Further benefits from a double glazed windows and electric heating Situated above commercial premises just a short walk away from Boscombe High Street and Bournemouth Seafront, amenities and major transport links. Available 24th August.