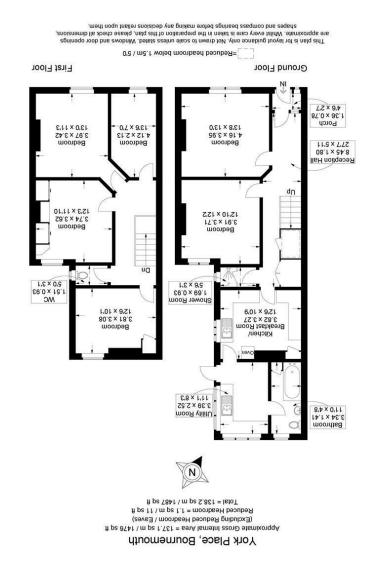

## **Deceptively Spacious** Four Bedroom, Two Reception Double Glazed Gas Central Heating South Facing Rear Garden Needs Work, Great Potential

Popular Location

**MAIN FEATURES** 

Freehold

#### <u>Summary</u>

Guide of £330,000 - £350,000. A deceptively spacious four bedroom, two reception character end of terrace house situated in a convenient location close to Boscombe town centre, Kings Park and Pokesdown train station. The property is currently being rented out and would require some refurbishment but has great potential to make into a lovely family home.