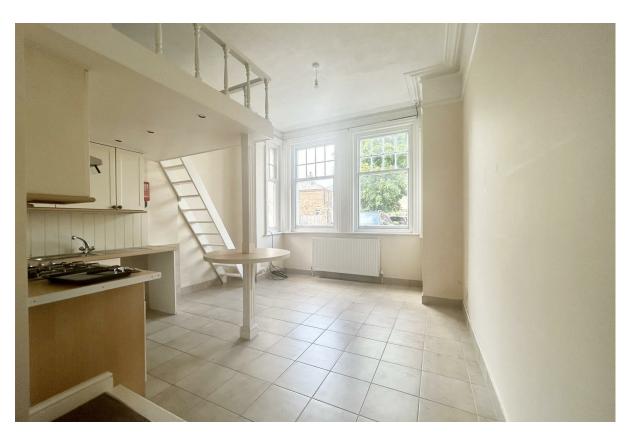

## **MAIN FEATURES**

Studio Flat Maisonette Bed

Ground Floor Flat

Kitchen with Undercounter Space

Bathroom with Shower

Offered Unfurnished

Water and Heating Included

Off Road Parking

## **Main Description**

Dovett International are pleased to offer this well presented ground floor studio flat with maisonette bed, kitchen with undercounter space for white goods and bathroom with shower. The property is offered unfurnished with heating included in the rent October - April. .

Benefits include first come first serve parking and Electric Underfloor heating. Short walk to Boscombe Beaches. This property would be ideal for a single working professional.

Available Immediately

MORE @ HTTPS://WWW.LOVETTINTERNATIONAL.COM