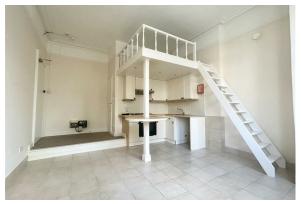

## **MAIN FEATURES**

Studio Flat Maisonette Bed

Ground Floor Flat

Kitchen with Undercounter Space

Bathroom with Shower

Offered Unfurnished

Water and Heating Included

Off Road Parking

## **Main Description**

Dovett International are pleased to offer this well presented ground floor studio flat with maisonette bed, kitchen with undercounter space for white goods and bathroom with shower. The property is offered unfurnished with heating included in the rent October - April. .