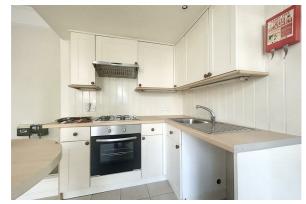

## **MAIN FEATURES**

Studio Flat Maisonette Bed

Ground Floor Flat

Kitchen with Undercounter Space

Bathroom with Shower

Offered Unfurnished

Water and Heating Included

Off Road Parking

## **Main Description**

Dovett International are pleased to offer this well presented ground floor studio flat with maisonette bed, kitchen with undercounter space for white goods and bathroom with shower. The property is offered unfurnished with heating included in the rent October - April. .