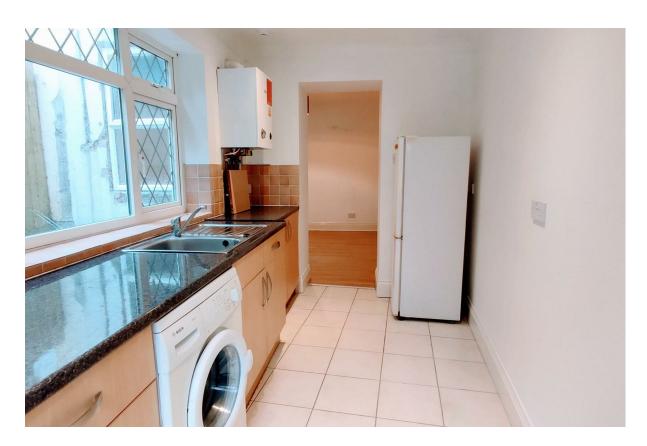

#### **MAIN FEATURES**

One Double Bedroom

Lower Ground Floor Flat

Spacious Lounge
Separate Kitchen with Gifted Fridge/Freezer

Bathroom with Bath and Shower Attachment

Small Patio and Private Entrance

Small Pet Considered

#### **Full description**

Lovett International are pleased to offer this large one double bedroom lower ground floor apartment with a private patio. The property offers spacious lounge, separate kitchen with gifted fridge/freezer and ample storage, bedroom with built in wardrobes and bathroom with a bath and shower attachment. Further benefits from private entrance, gas central heating and double glazing. Conveniently located within walking distance to the Town Centre of Bournemouth with an equal distance to the train station and the sea front. Perfect for a working professional or a couple. SMALL PET