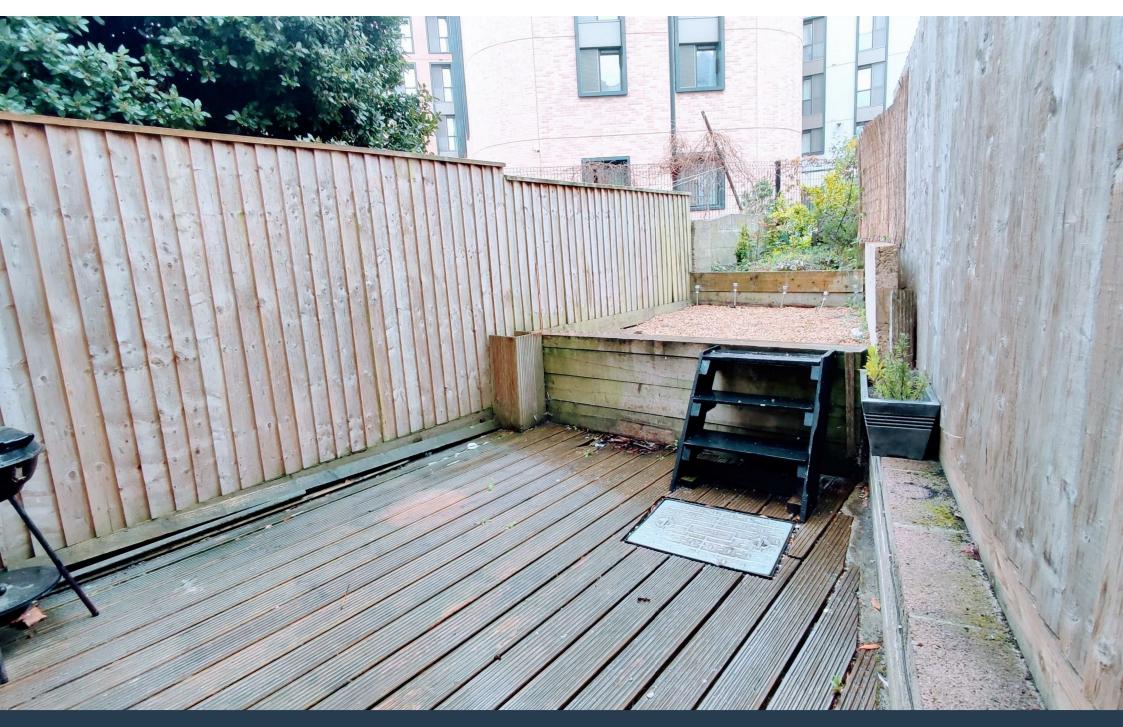

#### **MAIN FEATURES**

One Double Bedroom

Lower Ground Floor Flat

Spacious Lounge
Separate Kitchen with Gifted Fridge/Freezer

Bathroom with Bath and Shower Attachment

Small Patio and Private Entrance

Small Pet Considered

#### **Full description**

Lovett International are pleased to offer this large one double bedroom lower ground floor apartment with a private patio. The property offers spacious lounge, separate kitchen with gifted fridge/freezer and ample storage, bedroom with built in wardrobes and bathroom with a bath and shower attachment. Further benefits from private entrance, gas central heating and double glazing. Conveniently located within walking distance to the Town Centre of Bournemouth with an equal distance to the train station and the sea front. Perfect for a working professional or a couple. SMALL PET