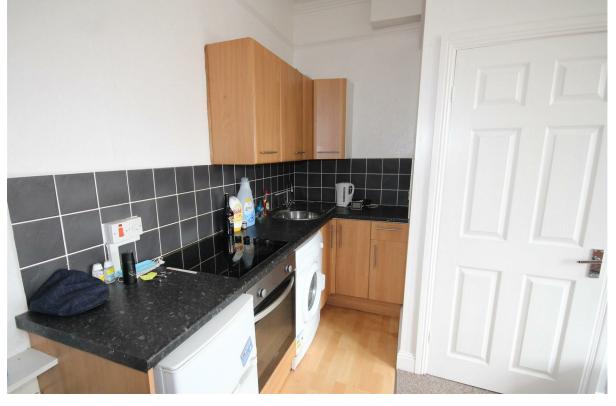

## **Description**

A well presented first floor studio apartment, situated in a popular location close to both Boscombe Town Centre, Boscombe Pier and the sea front. Ideal as an investment purchase with a tenant in situ. The accommodation comprises; good size living space with high ceilings and large bay window, a fitted kitchen area with electric hob, oven under, stainless steal sink with side drainer, tiled splashback, washing machine, under counter fridge/freezer, vinyl flooring and a range of wall and base units. and a tiled three piece shower room with extractor fan. The property also benefits from a secure entrance intercom system, well maintained communal hallways, allocated off-street parking for one vehicle, double glazing and right to manage.