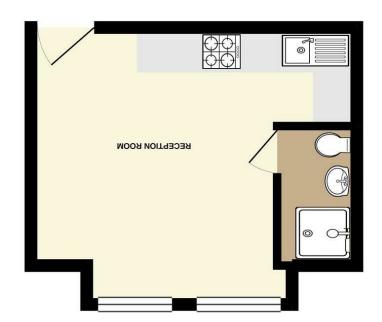

**FLOOR PLAN** 

FIRST FLOOR 183 sq.ft. (17.0 sq.m.) approx.

Xorquel (AC, (Rp. 20, CL)), (Rp. 26, SL, 35, SL, 30, CL), (Rp. 20, SL), (Rp. 20, SL),

Disclaimer: These particulars are believed to be correct, but their accuracy is not guaranteed and they do not constitute an offer or contract. Strictly subject to contract, all measurements are approximate.