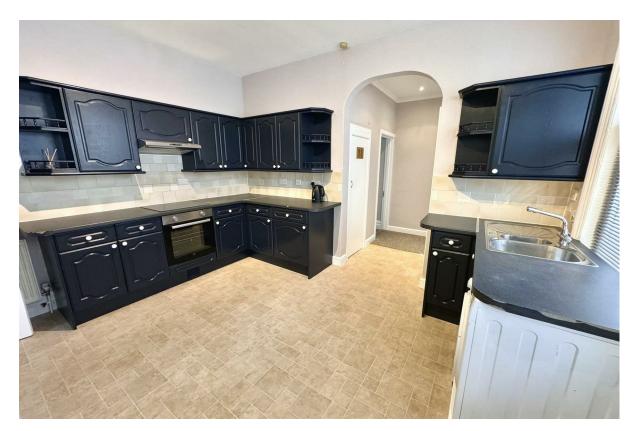

## **Main Description**

Lovett International are pleased to offer this recently refurbished first floor flat with large kitchen including washing machine and fridge/freezer also benefiting from two pantry cupboards and additional sink utility area The flat benefits from large bathroom with shower over bath, one allocated parking space on drive way and access to the communal garden. The property is offered unfurnished with gas central heating and double glazing throughout, the flat is freshly repainted throughout and finished to a modern standard. Ideally located within minutes walk to Boscombe High Street offering a wide