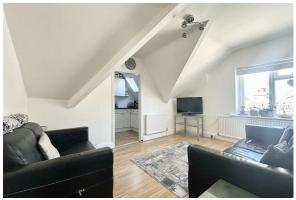

## **MAIN FEATURES**

Two Double Bedroom
Top Floor Flat
Separate Kitchen
Bathroom with Bath and Shower
Offered Part Furnished
Gas Central Heating and Double Glazing
One Allocated Parking Space
Located in Westbourne
Tax Band B
Available 1st of July

## **Main Description**

Lovett International is pleased to offer this well presented two bedroom top floor apartment in the popular area of Alum Chine. This property boasts a lounge with separate fitted kitchen & utility room, two double bedrooms and a neutral bathroom suite. There is off road parking for one vehicle and use of communal gardens. The apartment is also located a short walk from Westbourne's popular bars, bistros & boutiques as well as Bournemouth's Award Winning sandy beaches. This property would be ideal for a working professional couple.