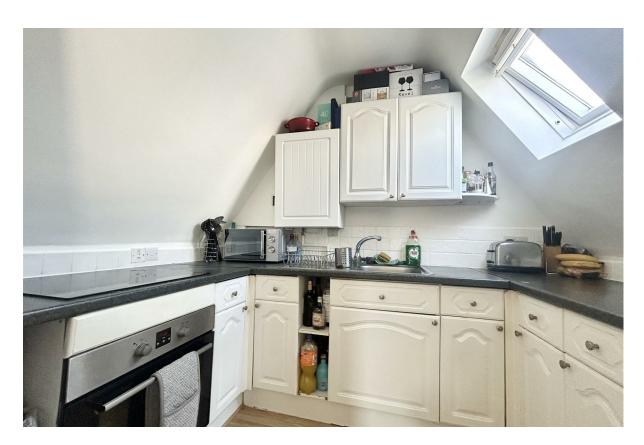

## **MAIN FEATURES**

Two Double Bedroom
Top Floor Flat
Separate Kitchen
Bathroom with Bath and Shower
Offered Part Furnished
Gas Central Heating and Double Glazing
One Allocated Parking Space
Located in Westbourne
Tax Band B
Available 1st of July

## **Main Description**

Lovett International is pleased to offer this well presented two bedroom top floor apartment in the popular area of Alum Chine. This property boasts a lounge with separate fitted kitchen & utility room, two double bedrooms and a neutral bathroom suite. There is off road parking for one vehicle and use of communal gardens. The apartment is also located a short walk from Westbourne's popular bars, bistros & boutiques as well as Bournemouth's Award Winning sandy beaches. This property would be ideal for a working professional couple.