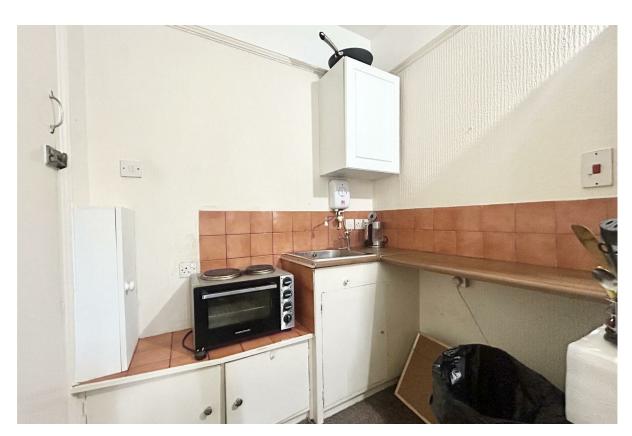

## **MAIN FEATURES**

Studio

Ground Floor

Private kitchen

Bathroom with Shower

Offered Unfurnished

Electric Heating and Double Glazing

Located Close to Transport Links

## **Main Description**

Lovett International are pleased to present this cozy ground floor studio flat with private kitchen area and bathroom with shower. The property is offered unfurnished, electric heating and double glazing throughout. Renovations in progress due to complete prior to available date. Located within walking distance to Boscombe high street, train and bus stations plus local shops near by. This property would be ideal for a single working professional.