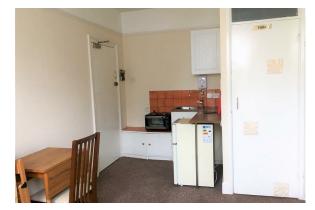

## **MAIN FEATURES**

Studio

Ground Floor

Private kitchen

Bathroom with Shower

Offered Unfurnished

Electric Heating and Double Glazing

Located Close to Transport Links

## **Main Description**

Lovett International are pleased to present this cozy ground floor studio flat with private kitchen area and bathroom with shower. The property is offered unfurnished, electric heating and double glazing throughout. Renovations in progress due to complete prior to available date. Located within walking distance to Boscombe high street, train and bus stations plus local shops near by. This property would be ideal for a single working professional.