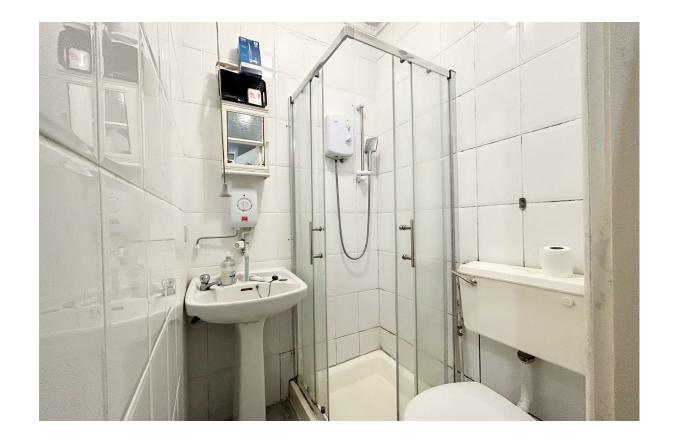

## **MAIN FEATURES**

Studio

Ground Floor

Private kitchen

Bathroom with Shower

Offered Unfurnished

Electric Heating and Double Glazing

Located Close to Transport Links

## **Main Description**

Lovett International are pleased to present this cozy ground floor studio flat with private kitchen area and bathroom with shower. The property is offered unfurnished, electric heating and double glazing throughout. Renovations in progress due to complete prior to available date. Located within walking distance to Boscombe high street, train and bus stations plus local shops near by. This property would be ideal for a single working professional.