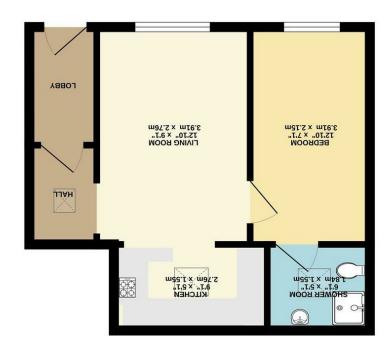

FLOOR PLAN

GROUND FLOOR 366 sq.ft. (34.0 sq.m.) approx.

Disclaimer: These particulars are believed to be correct, but their accuracy is not guaranteed and they do not constitute an offer or contract. Strictly subject to contract, all measurements are approximate.

## MAIN FEATURES

Freehold Semi-Detached Bungalow Superb First Time Buy or Investment Allocated Parking Potential Rental Return at £900PCM One Double Bedroom Character Features Including Vaulted Ceilings Shower Room Kitchen Opening to Living Room 34 Meters Squared