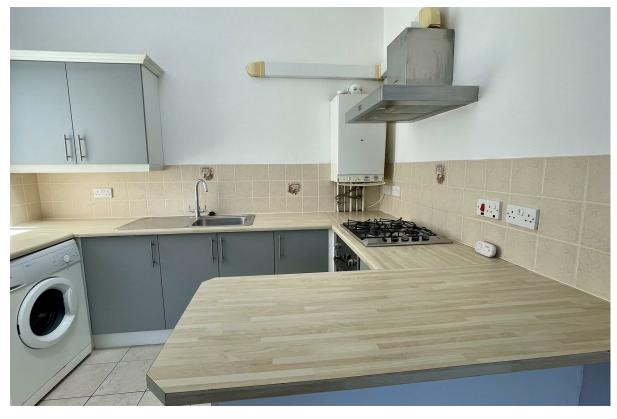

MORE @ HTTPS://WWW.LOVETTINTERNATIONAL.COM

\*\* Price Guide £160,000 - £170,000 \*\* A Freehold Bungalow Fantastic for a First Time Buy or Holiday Rental. The property has been upgraded internally with replacements and maintenance to windows, the kitchen, shower room, decoration and overall presentation. Offered with allocated parking and no forward chain. There are features including vaulted and high ceilings. The property comprises one double bedroom, shower room, kitchen with integrated appliances and opening to lounge, hallway and communal porch access.