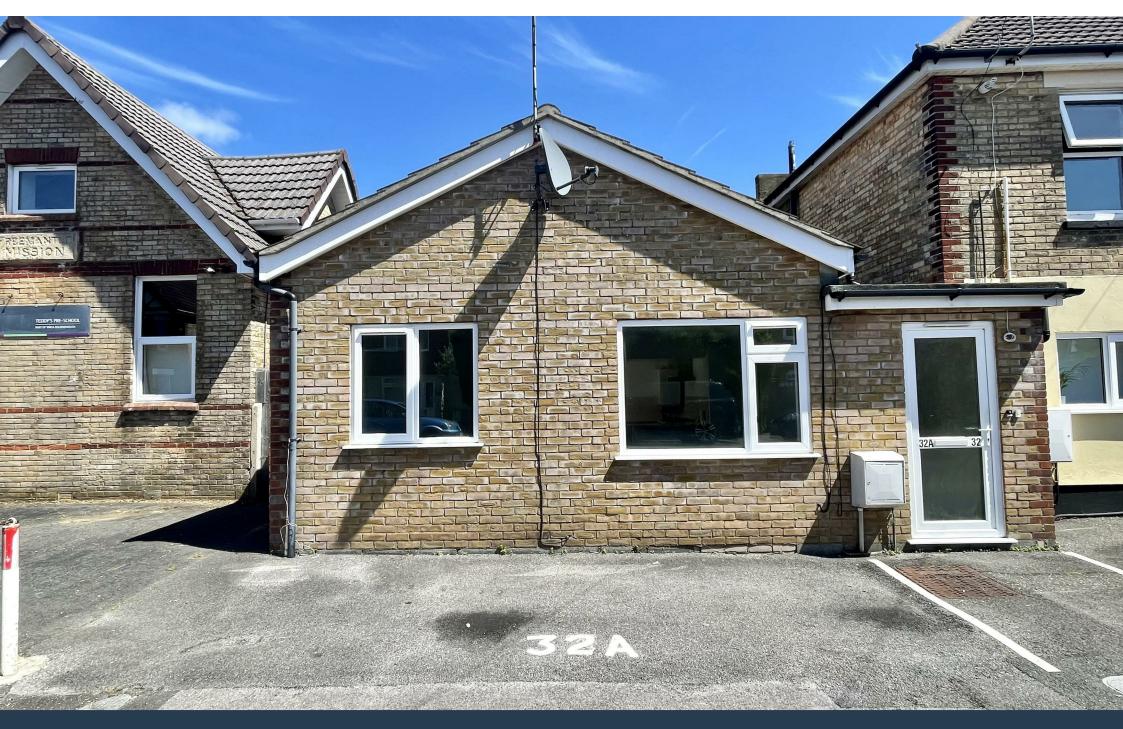

32A Somerset Road

Bournemouth, BH7 6JJ, Offers Over £160,000

## MAIN FEATURES

Freehold Semi-Detached Bungalow Superb First Time Buy or Investment Allocated Parking Potential Rental Return at £900PCM One Double Bedroom Character Features Including Vaulted Ceilings Shower Room Kitchen Opening to Living Room 34 Meters Squared

MORE @ HTTPS://WWW.LOVETTINTERNATIONAL.COM

\*\* Price Guide £160,000 - £170,000 \*\* A Freehold Bungalow Fantastic for a First Time Buy or Holiday Rental. The property has been upgraded internally with replacements and maintenance to windows, the kitchen, shower room, decoration and overall presentation. Offered with allocated parking and no forward chain. There are features including vaulted and high ceilings. The property comprises one double bedroom, shower room, kitchen with integrated appliances and opening to lounge, hallway and communal porch access.