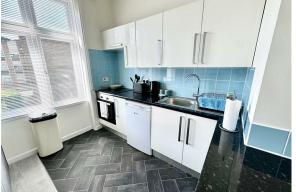

## **MAIN FEATURES**

One Double Bedroom First Floor Flat
Open Plan Living Area and Kitchen
Bright and Spacious
High Ceilings
First Come Serve Parking
Electric Heating and Double Glazing
Walking Distance to Westbourne High Street
Offered Unfurnished, White Goods Remain
Tax Band A
Available 10th June 2024

## **Full Description**

Lovett International are pleased to present this modern, bright and spacious first floor flat, offered unfurnished but white goods remain in the property. The property benefits from an open plan living and kitchen area. Further benefits from first come serve parking, spacious separate bedroom, bathroom with shower over bath, double glazing and electric heating. Walking distance to Westbourne High Street, Bus Routes and Local Amenities.