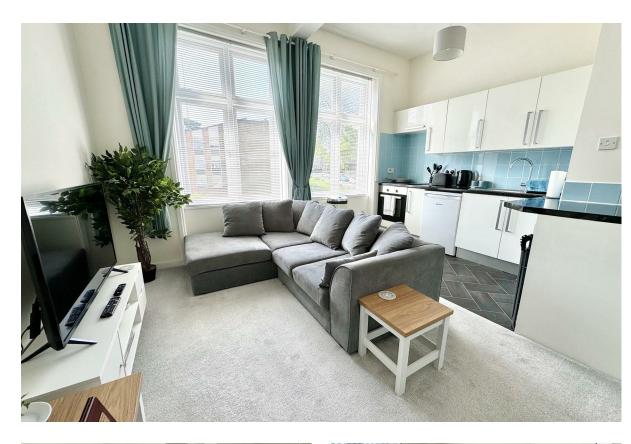

## **MAIN FEATURES**

One Double Bedroom First Floor Flat
Open Plan Living Area and Kitchen
Bright and Spacious
High Ceilings
First Come Serve Parking
Electric Heating and Double Glazing
Walking Distance to Westbourne High Street
Offered Unfurnished, White Goods Remain
Tax Band A
Available 10th June 2024

## **Full Description**

Lovett International are pleased to present this modern, bright and spacious first floor flat, offered unfurnished but white goods remain in the property. The property benefits from an open plan living and kitchen area. Further benefits from first come serve parking, spacious separate bedroom, bathroom with shower over bath, double glazing and electric heating. Walking distance to Westbourne High Street, Bus Routes and Local Amenities.