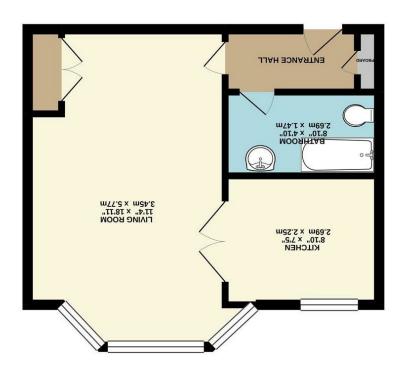

FLOOR PLAN

GROUND FLOOR 398 sq.ft. (37.0 sq.m.) approx.

Disclaimer: These particulars are believed to be correct, but their accuracy is not guaranteed and they do not constitute an offer or contract. Strictly subject to contract, all measurements are approximate.