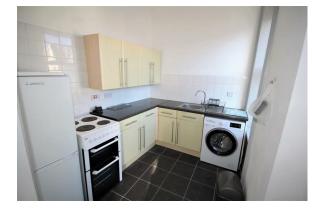

## **MAIN FEATURES**

Spacious Studio Offered Fully Furnished First Floor Flat Separate Kitchen with White Goods Double Glazing and Electric Heating Modern Bathroom with Bath and Shower Attachment Secure Intercom Entry System Walking Distance to the Beach Tax Band A

## **Full Description**

Lovett International are pleased to present this modern and spacious first floor studio flat, offered fully furnished with a separate kitchen and bathroom with shower attachment. Property benefits from double glazing, electric heating and on road parking. Located in the heart of Bournemouth Town Centre and only a short walk from the Bournemouth beach, shops, bars and restaurants. This flat would be ideal for a single working professional. Available 3rd of June