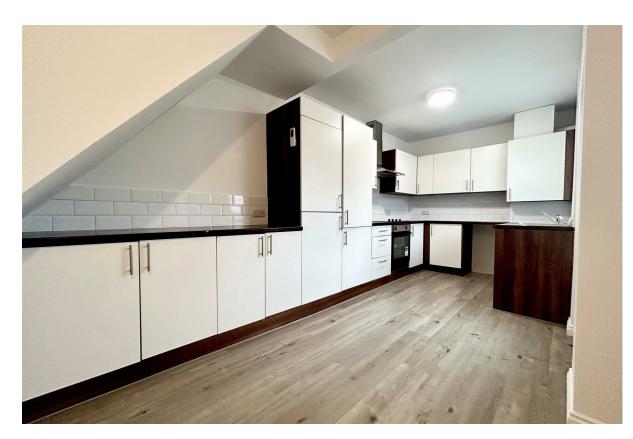

## **MAIN FEATURES**

3 BED HOUSE – END TERRACE OFF ROAD PARKING AT REAR

OPEN PLEAN KITCHEN / DINER

SEPARATE LOUNGE

.....

GAS CENTRAL HEATING AND DOUBLE GLAZING

FAMILY BATHROOM WITH BATH AND OVERHEAD SHOWER LOCATED NEAR THE DOLPHIN SHOPPING CENTER, WALKING DISTANCE

## **Main Description**

Lovett International are pleased to present this recently refurbished three bedroom house with seperate lounge and a spacious open plan kitchen/diner. Modern finished family bathroom with bath and overhead shower. Two double bedrooms and a further single room. Off road parking at rear access from the kitchen, The property is located near the DOLPHIN SHOPPING CENTER, locally there are a number of great shopping facilities varying from well-established independent stores to the popular chains and walking distance from bus station. This flat would be ideal for a working professional couple or a