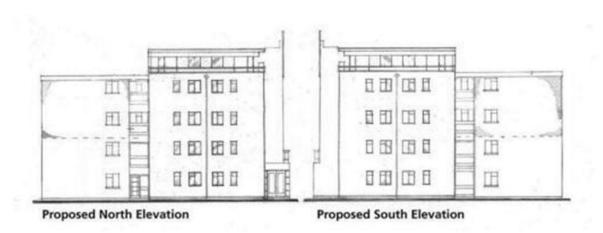

## **Description**

Planning permission was granted by London Borough of Richmond Upon Thames on 10th December 2020 under application 19/3746/FUL for a rear extension on the second and third floor levels to form 2 x 1 person flats. This would need to be renewed. The proposed dwellings

will be entitled to an allocated parking space. Freehold purchase is also available. For further information please contact our office.

**Proposed Rear Elevation** 

MORE @ HTTPS://WWW.LOVETTINTERNATIONAL.COM