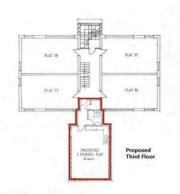

## **Description**

Planning permission was granted by London Borough of Richmond Upon Thames on 10th December 2020 under application 19/3746/FUL for a rear extension on the second and third floor levels to form 2 x 1 person flats. This would need to be renewed. The proposed dwellings

will be entitled to an allocated parking space. Freehold purchase is also available. For further information please contact our office.

**Proposed Rear Elevation** 

MORE @ HTTPS://WWW.LOVETTINTERNATIONAL.COM