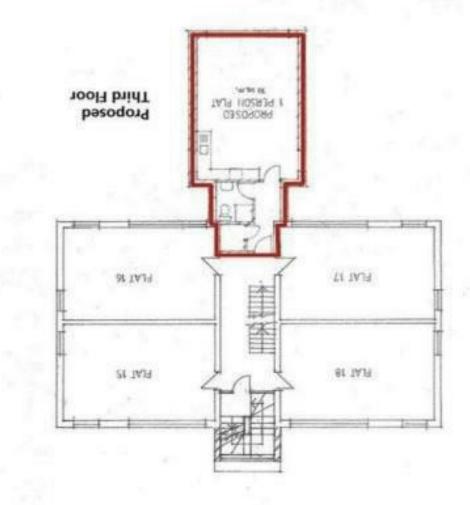

## **Description**

Planning permission was granted by London Borough of Richmond Upon Thames on 10th December 2020 under application 19/3746/FUL for a rear extension on the second and third floor levels to form 2 x 1 person flats. This would need to be renewed. The proposed dwellings

will be entitled to an allocated parking space. Freehold purchase is also available. For further information please contact our office.

**Proposed Rear Elevation** 

MORE @ HTTPS://WWW.LOVETTINTERNATIONAL.COM