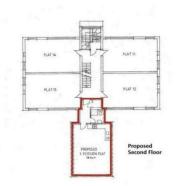

## **Description**

Planning permission was granted by London Borough of Richmond Upon Thames on 10th December 2020 under application 19/3746/FUL for a rear extension on the second and third floor levels to form 2 x 1 person flats. This would need to be renewed. The proposed dwellings

will be entitled to an allocated parking space. Freehold purchase is also available. For further information please contact our office.

**Proposed Rear Elevation** 

MORE @ HTTPS://WWW.LOVETTINTERNATIONAL.COM