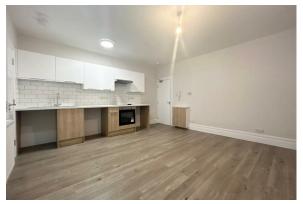

## **MAIN FEATURES**

Studio

Second Floor

Modern Kitchen

Separate Bathroom

Offered Unfurnished

Gas Central Heating

Recently Refurbished

## **Main Description**

Lovett International are pleased to offer this beautifully presented second floor studio flat with modern kitchen that offers undercounter space for white goods and separate bathroom with bath and overhead shower. Gas central heating and double glazing through out. The flat has recently been refurbished with all new carpet, flooring and finished with a modern décor. Located in the heart of Westbourne only a few steps away from shops, bars and restaurants this property would be ideal for a single working professional or couple.