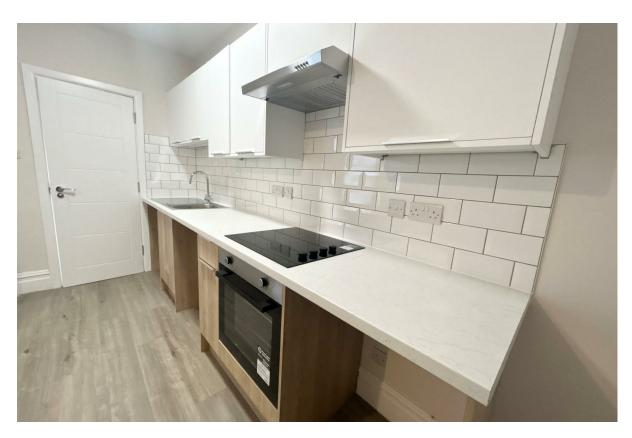

## **MAIN FEATURES**

Studio

Second Floor

Modern Kitchen

Separate Bathroom

Offered Unfurnished

Gas Central Heating

Recently Refurbished

## **Main Description**

Lovett International are pleased to offer this beautifully presented second floor studio flat with modern kitchen that offers undercounter space for white goods and separate bathroom with bath and overhead shower. Gas central heating and double glazing through out. The flat has recently been refurbished with all new carpet, flooring and finished with a modern décor. Located in the heart of Westbourne only a few steps away from shops, bars and restaurants this property would be ideal for a single working professional or couple.