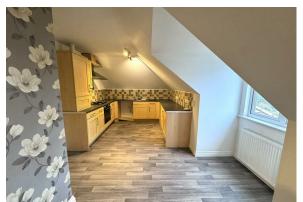

## **MAIN FEATURES**

Three Bedroom Second Floor Flat Open Plan Kitchen / Diner Bathroom with Bath Offered Unfurnished Gas Central Heating

Allocated Parking

Located a Short Walk to Boscombe Beach

Tax Band C

## **Main Description**

Lovett International are pleased to offer this well presented three bedroom second floor flat with open plan kitchen/diner, spacious separate lounge and benefiting from one family bathroom with bath plus an additional en-suite from the master bedroom with shower. The property is offered unfurnished with gas central heating and double glazing through out. external areas provide one allocated parking space and access to a communal storage space suitable for bikes. Located only a short walk to Boscombe Beach, Pokesdown train station and Boscombe Highstreet which offers a variety of