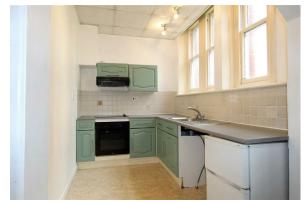

## **MAIN FEATURES**

Studio Apartment

First Floor Flat

Separate Kitchen with Lots of Storage

Modern Bathroom with Shower Attachment

Offered Unfurnished

Electric Central Heating and Double Glazing

Close to Bournemouth Town Centre

## **Full description**

Lovett International are pleased to offer this bright and airy first floor studio apartment in the popular area of Durley Gardens. The property benefits from a spacious living area, separate kitchen with lots of storage and a modern bathroom with bath and shower attachment. Electric central heating and double glazing. Located only a couple of minutes walk to the beach in sought after area of West Cliff and very close to Bournemouth Town Centre this property is well situated for local restaurants, shops and gardens.