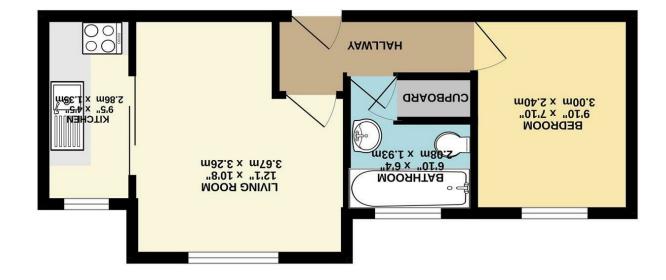

### **FLOOR PLAN**

# 310 sq.ft. (28.8 sq.m.) approx.

Disclaimer: These particulars are approximate.

Agents Note: At no time have we undertaken a structural survey and services have not been tested. Interested parties should satisfy themselves to the structural

#### **Description**

The block is set in a cul de sac location on a corner plot offering small communal gardens to the front with parking on a non allocated basis to the side. Ample road parking is available immediately to the front and side. Property comprises communal entrance and stairs via security entry to the first floor landing. Front door to the hallway, storage cupboard. Lounge with window to front aspect and double opening doors to Kitchen. Windows to front, range of work surfaces with storage cupboards, built in oven and hob, space for further appliances, part tiled. Bedroom, window to the front. Bathroom, panelled bath, low level w.c, wash hand basin, part tiled, window to front.