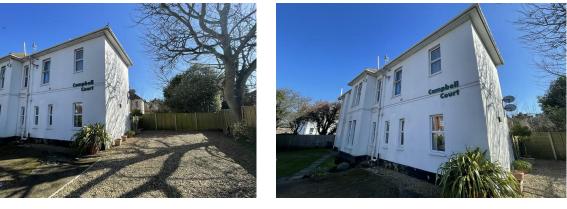

#### **Description**

The block is set in a cul de sac location on a corner plot offering small communal gardens to the front with parking on a non allocated basis to the side. Ample road parking is available immediately to the front and side. Property comprises communal entrance and stairs via security entry to the first floor landing. Front door to the hallway, storage cupboard. Lounge with window to front aspect and double opening doors to Kitchen. Windows to front, range of work surfaces with storage cupboards, built in oven and hob, space for further appliances, part tiled. Bedroom, window to the front. Bathroom, panelled bath, low level w.c, wash hand basin, part tiled, window to front.