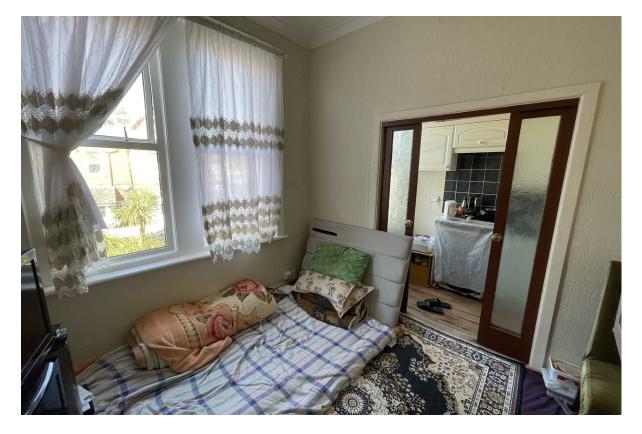

#### **Description**

The block is set in a cul de sac location on a corner plot offering small communal gardens to the front with parking on a non allocated basis to the side. Ample road parking is available immediately to the front and side. Property comprises communal entrance and stairs via security entry to the first floor landing. Front door to the hallway, storage cupboard. Lounge with window to front aspect and double opening doors to Kitchen. Windows to front, range of work surfaces with storage cupboards, built in oven and hob, space for further appliances, part tiled. Bedroom, window to the front. Bathroom, panelled bath, low level w.c, wash hand basin, part tiled, window to front.