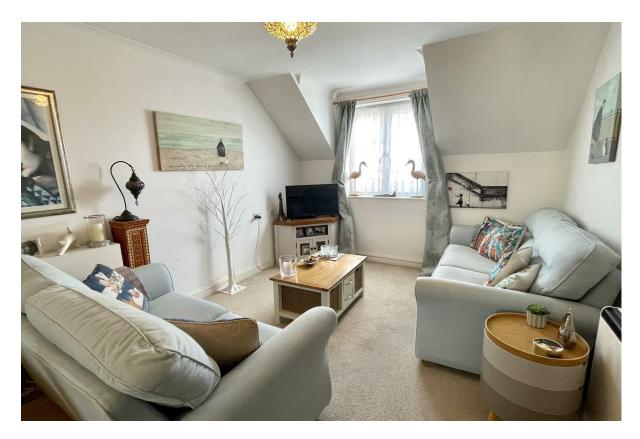

The apartment is located on the enviable Viscount Court. There is a lift or stair access available from the communal hallway. Stepping into the property you are greeted by the welcoming entrance hall that is light and airy with a large useful store cupboard. The property boasts an impressive reception room which offers ample space for both eating and relaxing. Double doors lead into the separate fitted kitchen that benefits from integrated appliances, generous work-space and a pleasant outlook. Sleeping accommodation consists of a spacious double bedroom which provides ample space for bedroom furniture and storage as well as benefiting from the built in wardrobe. The bedroom is served by the modern bathroom with w/c, basin.