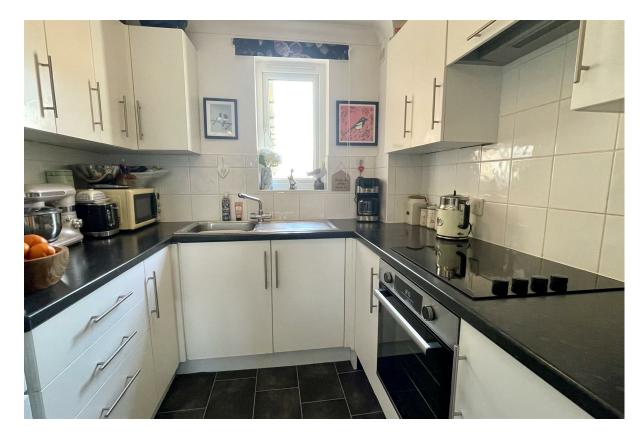

The apartment is located on the enviable Viscount Court. There is a lift or stair access available from the communal hallway. Stepping into the property you are greeted by the welcoming entrance hall that is light and airy with a large useful store cupboard. The property boasts an impressive reception room which offers ample space for both eating and relaxing. Double doors lead into the separate fitted kitchen that benefits from integrated appliances, generous work-space and a pleasant outlook. Sleeping accommodation consists of a spacious double bedroom which provides ample space for bedroom furniture and storage as well as benefiting from the built in wardrobe. The bedroom is served by the modern bathroom with w/c, basin.