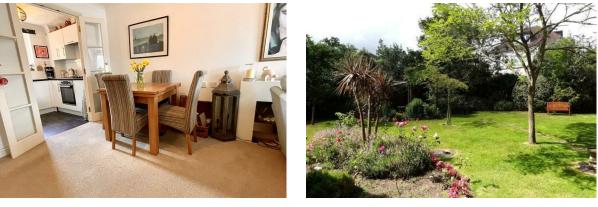

The apartment is located on the enviable Viscount Court. There is a lift or stair access available from the communal hallway. Stepping into the property you are greeted by the welcoming entrance hall that is light and airy with a large useful store cupboard. The property boasts an impressive reception room which offers ample space for both eating and relaxing. Double doors lead into the separate fitted kitchen that benefits from integrated appliances, generous work-space and a pleasant outlook. Sleeping accommodation consists of a spacious double bedroom which provides ample space for bedroom furniture and storage as well as benefiting from the built in wardrobe. The bedroom is served by the modern bathroom with w/c, basin.

Outside the property benefits from well maintained communal grounds with multiple seating areas as well as both first come first served and visitor parking.

Further benefits include; entry phone system, live in house manager, the use of a communal lounge.