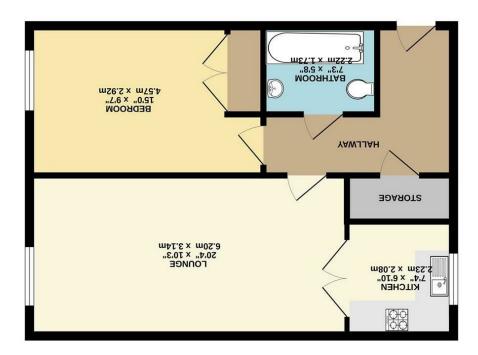

FLOOR PLAN

THIRD FLOOR 540 sq.ft. (50.2 sq.m.) approx.

Disclaimer: These particulars are believed to be correct, but their accuracy is not guaranteed and they do not constitute an offer or contract. Strictly subject to contract, all measurements are approximate.