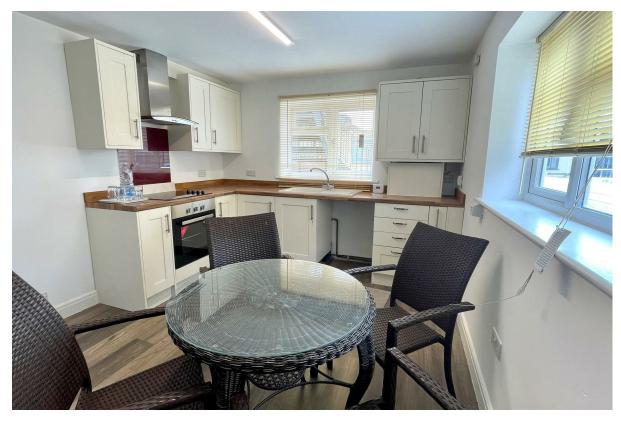

### **Summary**

Parking

\*\* Fully Refurbished 2 Double Bedroom Ground Floor Flat With Parking & Permitting Holiday Lets & Pets \*\*

A superb characterful conversion with it's own private entrance, which has been refurbished to a high standard with a welcoming entrance hallway that has vaulted ceilings and Velux windows, open plan modern fitted kitchen/living room with integrated appliances, space for dining table and chairs and a range of other furnishings, two double bedrooms, one with separate dressing area, modern three piece bathroom, gas central heating and double glazing. We feel the property would make a superb holiday rental, long term rental or home to live in. Viewing is a must via Lovett Estate Agents