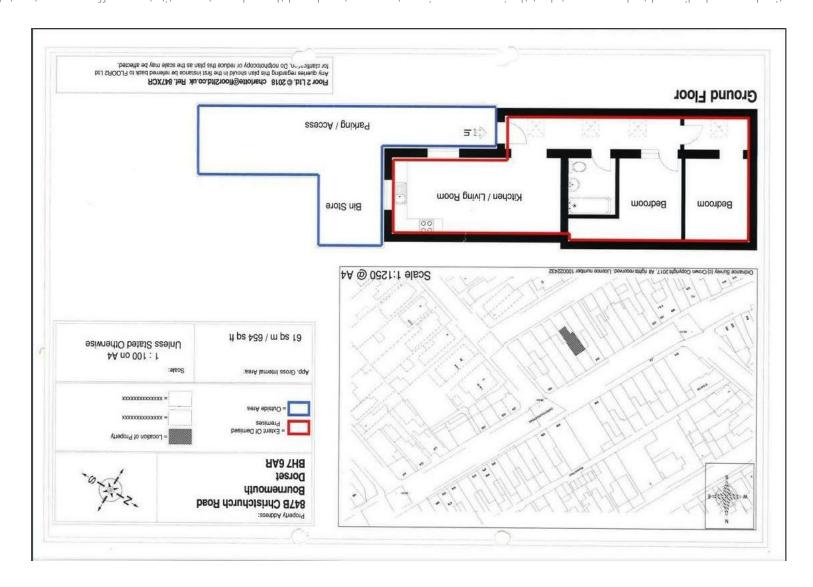

BOURNEMOUTH

Agents Note: At no time have we undertaken a structural survey and services have not been tested. Interested parties should satisfy themselves to the structural contract, all measurements are approximate.

Disclaimer: These particulars are believed to be correct, but their accuracy is not guaranteed and they do not constitute an offer or contract. Strictly subject to



## **NAJ9 ROOJ**3



# **MAIN FEATURES**

Holiday Rental Permitted Immaculately Presented Two Double Bedrooms Pets Permitted Private Entrance

Open Kitchen Living Room

Modern Fitted Kitchen & Bathroom

Superb Location

Near By Train Station

### **Summary**

Parking

\*\* Fully Refurbished 2 Double Bedroom Ground Floor Flat With Parking & Permitting Holiday Lets & Pets \*\*

A superb characterful conversion with it's own private entrance, which has been refurbished to a high standard with a welcoming entrance hallway that has vaulted ceilings and Velux windows, open plan modern fitted kitchen/living room with integrated appliances, space for dining table and chairs and a range of other furnishings, two double bedrooms, one with separate dressing area, modern three piece bathroom, gas ce