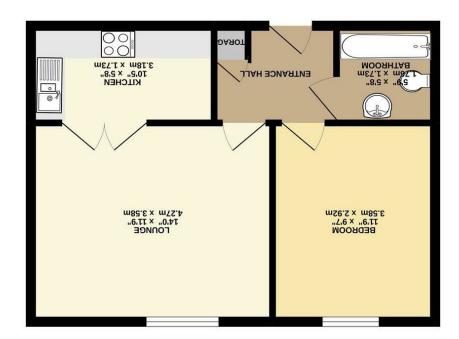

FLOOR PLAN

GROUND FLOOR 409 sq.ft. (38.0 sq.m.) approx.

Disclaimer: These particulars are believed to be correct, but their accuracy is not guaranteed and they do not constitute an offer or contract. Strictly subject to contract, all measurements are approximate.