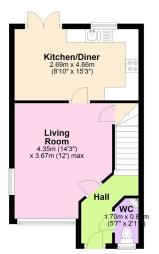

## | Bedroom 2 | 2.29m x 2.76m | (77° x 9'1") | 2.30m x 1.83m | (77" x 6') | | Bedroom 3 | 2.30m x 1.83m | (77" x 6') | | Bedroom 1 | 2.90m (96°) max | x 3.67m (12') max | En-suite | 1.73m x 1.83m | (56" x 86') | |

This floor plan is for illustrative purposes only and may not be to scale. While every effort has been made to ensure accuracy, measurements are approximate and should not be relied upon for any purpose. Plan produced using Planlp.