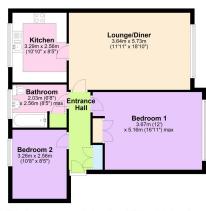

o-bedroom apartment is a haven for first-time buyers or savvy investors. With no onward chain and a lease stretching to March 2152, it's an opportunity you don't want to miss. The property offers a spacious reception room, a well-sized kitchen, and a bathroom – all ready for you to personalise. Whether you're upgrading the kitchen or adding modern decor, the potential here is limitless. Just a few hundred meters from Sutton Park, the train station, and the town center, you'll enjoy a lifestyle of convenience and leisure. Gated communal parking adds to the appeal, and with two years of service charges covered by the current owner, this aggressively priced apartment is a steal. Fancy a blend of charm, practicality, and location? Flat 6 is calling your name.













## **Ground Floor**