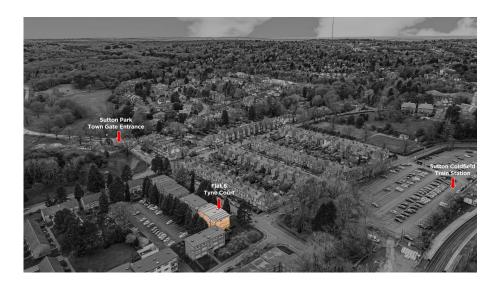

Welcome to Flat 6, Tyne Court – a top-floor gem in the heart of Sutton Coldfield. Built in 1976, this two-bedroom apartment is a haven for first-time buyers or savvy investors. With no onward chain and a lease stretching to March 2152, it's an opportunity you don't want to miss. The property offers a spacious reception room, a well-sized kitchen, and a bathroom – all ready for you to personalise. Whether you're upgrading the kitchen or adding modern decor, the potential here is limitless. Just a few hundred meters from Sutton Park, the train station, and the town center, you'll enjoy a lifestyle of convenience and leisure. Gated communal parking adds to the appeal, and with two years of service charges covered by the current owner, this aggressively priced apartment is a steal. Fancy a blend of charm, practicality, and location? Flat 6 is calling your name.