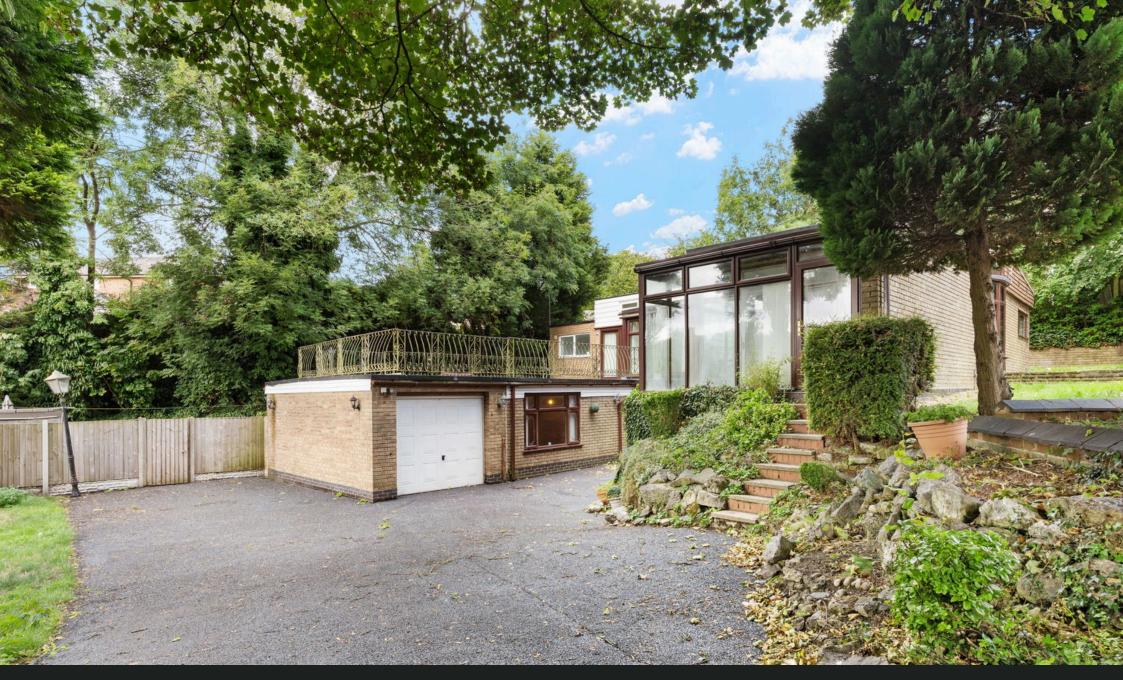

- journey here sooner!
- Development potential (subject to planning)—room to create something new.

  • Well-regarded schools nearby • Generous plot size—about —perfect for families.

  1/3 of an acre.
- Flexible layout—perfect for multigenerational living or even two separate homes.

- No upward chain—start your
   Stunning Arboretum views greenery as your backdrop.
  - Spacious gated driveway-no

  - · Fantastic location—easy access to the M6 for commuters and close to Manor Hospital.

## Welcome to Lakeside View!

If you're looking for a home with fantastic potential, Lakeside View might just be the perfect fit. Overlooking the beautiful Arboretum and set on a large double plot, this unique split-level property is full of charm and offers endless possibilities. Yes, it needs a bit of love, but with some fresh décor and a little TLC, this home could become something truly special.