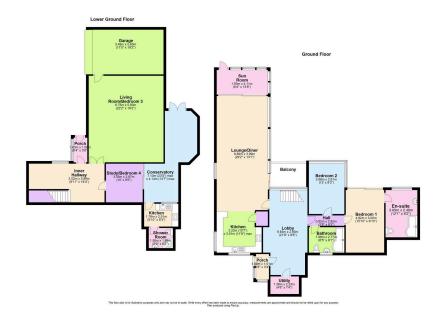

- journey here sooner!
- Development potential (subject to planning)—room to create something new.

  • Well-regarded schools nearby • Generous plot size—about —perfect for families.

  1/3 of an acre.
- Flexible layout—perfect for multigenerational living or even two separate homes.