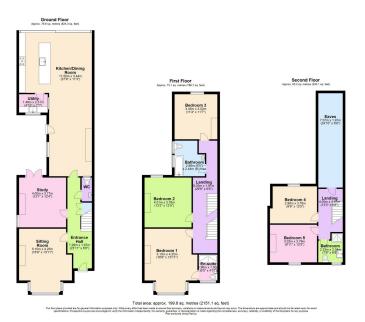

## Station Road, Sutton Coldfield, B73 5LE £800,000

🍋 5 🚰 3 🚍 2

- Fully renovated Victorian semi-detached, five-bedroom home
- Stunning kitchen/diner/ family room extension
- Luxurious master suite with Original Victorian details ensuite
- Large, sun-drenched garden and private courtyard
- Prime Sutton Coldfield location