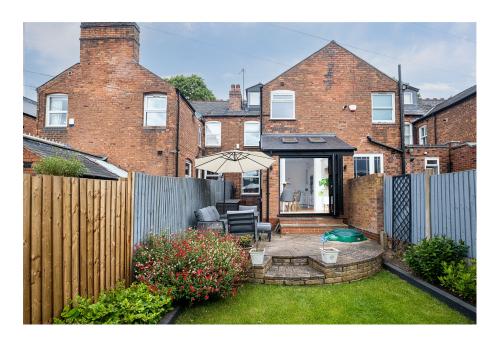

The heart of this home is the bespoke kitchen, boasting solid oak floors, a hidden coffee station, and sleek quartz work surfaces. Skylights and bi-fold doors open onto a beautifully landscaped south-facing garden, creating a stunning space ideal for intimate family breakfasts or grand gatherings.