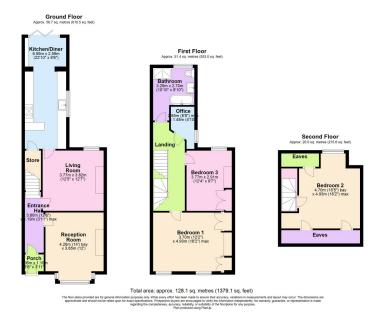

ideal for intimate family breakfasts or grand gatherings.

Upstairs, you'll find three generous bedrooms and a versatile home office, providing ample space for family living and remote work. The luxurious bathroom, complete with a free-standing bath and a separate shower, offers a spa-like retreat where you can unwind and rejuvenate.

Whether you're commuting to Birmingham or spending a leisurely day at the nearby Wyndley Leisure Centre, everything you need is within easy reach. 4 Tudor Road isn't just a property; it's a haven where history and contemporary living blend seamlessly, offering a home filled with character and modern comforts.

Schedule a viewing today and discover the perfect blend of Victorian charm and modern elegance at 4 Tudor Road. Fall in love with your new home.







 Victorian Elegance Meets Modern Sophistication

Prime Location

· Active Lifestyle

Welcoming Entrance

 Bright and Cosy Reception Room

· Bespoke Kitchen

Ample Living Space

· Luxurious Bathroom

· Beautifully Landscaped Garden

· Convenient Commute