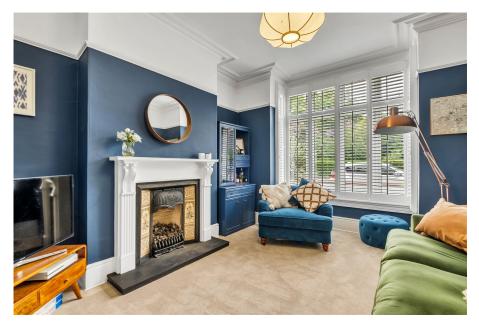

As you enter, the original tile flooring in the entrance hall immediately sets a welcoming and stylish tone. The front bay window, adorned with elegant shutters, bathes the reception room in natural light, creating a cozy and inviting atmosphere perfect for relaxation.