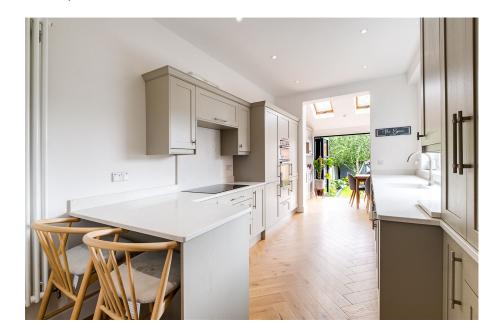

The heart of this home is the bespoke kitchen, boasting solid oak floors, a hidden coffee station, and sleek quartz work surfaces. Skylights and bi-fold doors open onto a beautifully landscaped south-facing garden, creating a stunning space ideal for intimate family breakfasts or grand gatherings.