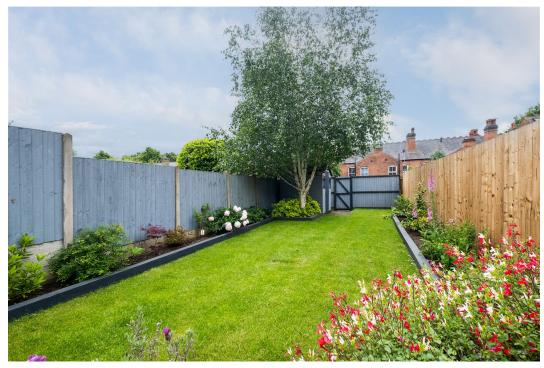

The heart of this home is the bespoke kitchen, boasting solid oak floors, a hidden coffee station, and sleek quartz work surfaces. Skylights and bi-fold doors open onto a beautifully landscaped south-facing garden, creating a stunning space ideal for intimate family breakfasts or grand gatherings.