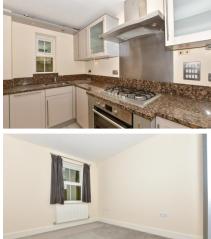

## Accommodation

**Bedroom 1** 11'8 x 6'9

**Bedroom 2** 12 x 8'11

**Reception** 18'11 x 12'8

**Kitchen** 11'8x6'9

Bathroom 8 x 6'6

En -Suite

Private Patio