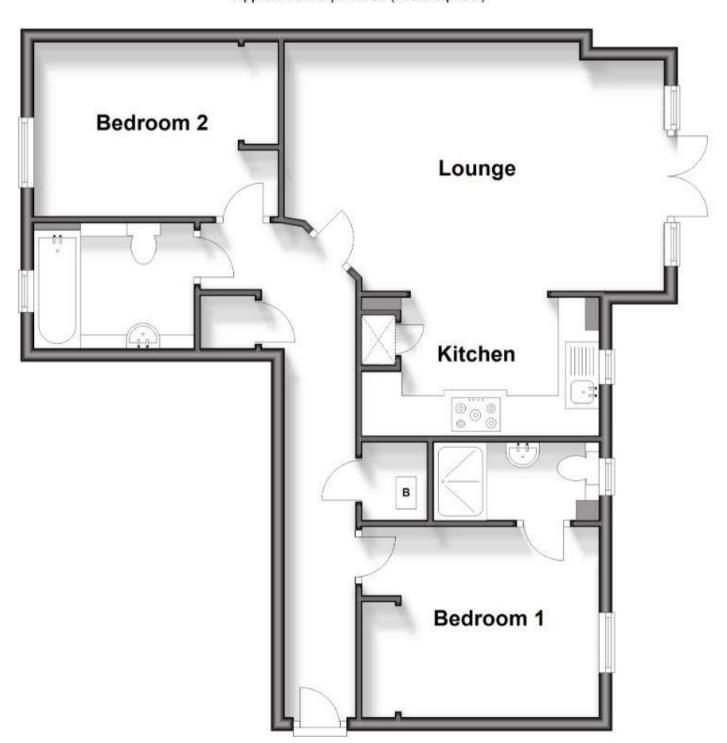

## Accommodation

**Bedroom 1** 11'8 x 6'9

**Bedroom 2** 12 x 8'11

**Reception** 18'11 x 12'8

**Kitchen** 11'8x6'9

Bathroom 8 x 6'6

En -Suite

Private Patio

## **Ground Floor**

Approx. 68.1 sq. metres (733.0 sq. feet)