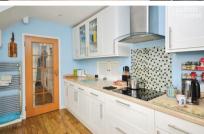

## **Accommodation**

Lounge 15'9 x 12

**Dining Room** 11'6 x 10'6

Kitchen 10'9 x 9'6

Conservatory 15'9 x 11'3

**Guest WC** 

**Bedroom 1** 16 x 12

Bedroom 2 12 x 11'3