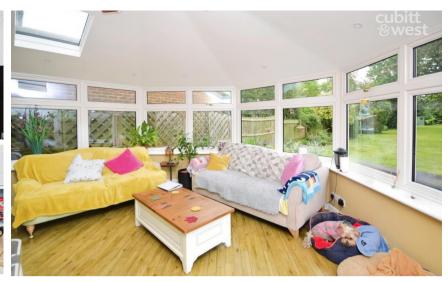

## **Accommodation**

Lounge 15'9 x 12

**Dining Room** 11'6 x 10'6

Kitchen 10'9 x 9'6

Conservatory 15'9 x 11'3

**Guest WC** 

**Bedroom 1** 16 x 12

Bedroom 2 12 x 11'3