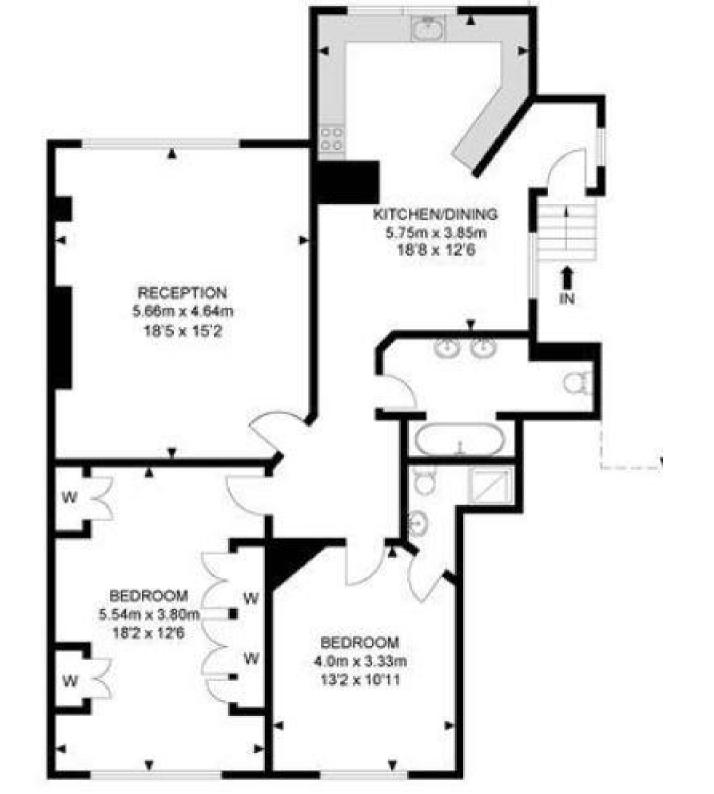

## Accommodation

Reception Room 5.66 x 4.64 Kitchen / Diner 5.75 x 3.85

**Bedroom** 5.54 x 3.80 **Bedroom** 2 4.0 x 3.33

Family Bathroom 2.2 x 3.6

En suite 1.8 x 0.9 Rear Garden Driveway

CURRENT:

POTENTIAL: