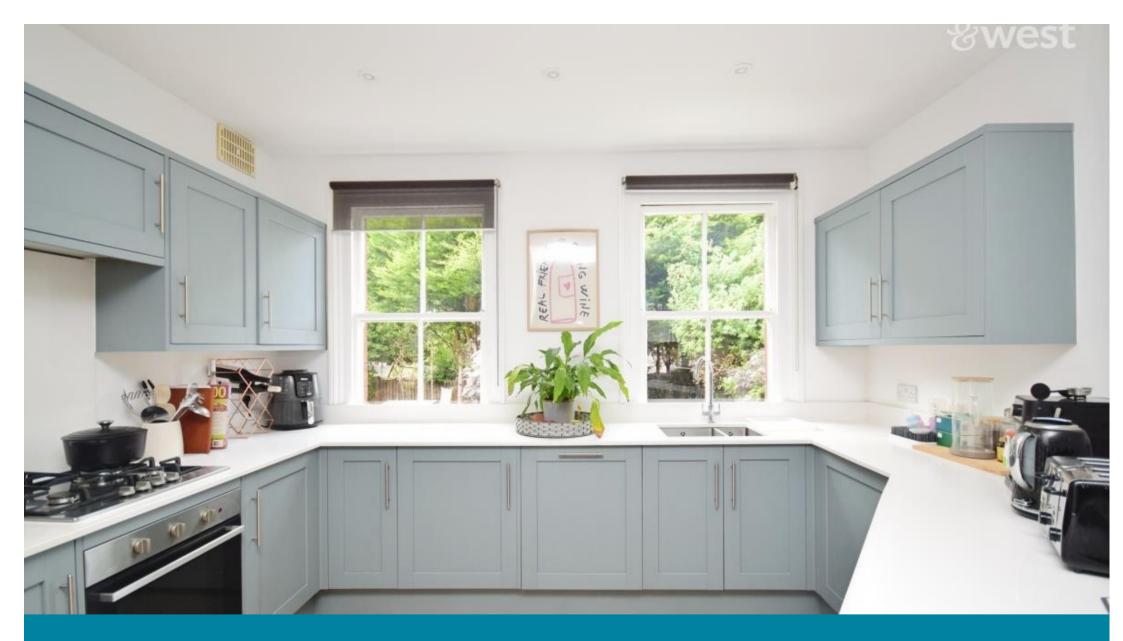

## Accommodation

Reception Room 5.66 x 4.64 Kitchen / Diner 5.75 x 3.85

**Bedroom** 5.54 x 3.80 **Bedroom** 2 4.0 x 3.33

Family Bathroom 2.2 x 3.6

En suite 1.8 x 0.9 Rear Garden Driveway

CURRENT:

POTENTIAL: