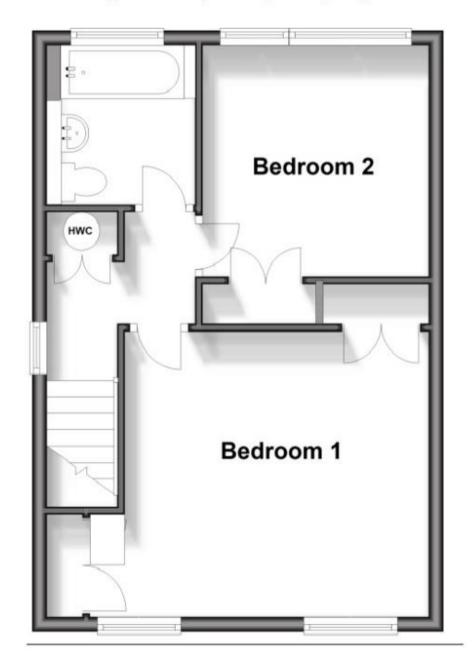

**Available NOW** 

Walking distance to Reigate High Street

Recently refurbished

Split Level

**Brand New Kitchen and Bathroom** 

**Private Entrance** 



Deposit required is £2,019.23 Reigate and Banstead District - Council Tax Band N/A

Renting a property is a big commitment and we recommend that you visit the local authority website and these websites which offer helpful information and advice about letting

www.gov.uk/government/publications/how-to-rent

www.gov.uk/private-renting

www.cubittandwest.co.uk/renting/tenancy-fees-individuals/

www.gov.uk/green-deal-energy-saving-measures

## Call Sutton 020 86426266 ■ cubittandwest.co.uk

Accommodation







## **First Floor**

Approx. 39.4 sq. metres (424.4 sq. feet)



## **Second Floor**

Approx. 39.5 sq. metres (424.8 sq. feet)