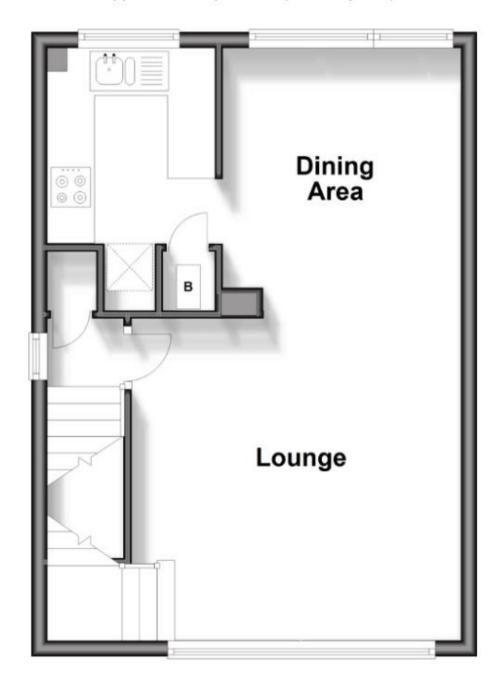

ply



Harrison Close Reigate RH2











## **Main Features**

**Available NOW** 

Walking distance to Reigate High Street

Recently refurbished

Split Level

**Brand New Kitchen and Bathroom** 

**Private Entrance** 



Deposit required is £2,019.23 Reigate and Banstead District - Council Tax Band N/A

Renting a property is a big commitment and we recommend that you visit the local authority website and these websites which offer helpful information and advice about letting

www.gov.uk/government/publications/how-to-rent

www.gov.uk/private-renting

www.cubittandwest.co.uk/renting/tenancy-fees-individuals/

www.gov.uk/green-deal-energy-saving-measures

## Call Sutton 020 86426266 ■ cubittandwest.co.uk

Accommodation







## **First Floor**

Approx. 39.4 sq. metres (424.4 sq. feet)



## **Second Floor**

Approx. 39.5 sq. metres (424.8 sq. feet)