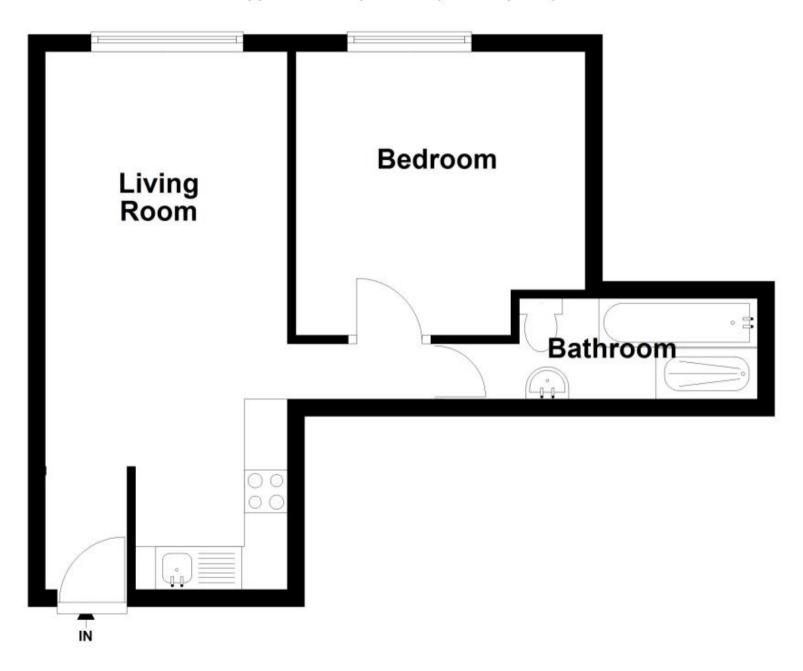

## **Second Floor**

Approx. 34.8 sq. metres (374.2 sq. feet)

Total area: approx. 34.8 sq. metres (374.2 sq. feet)