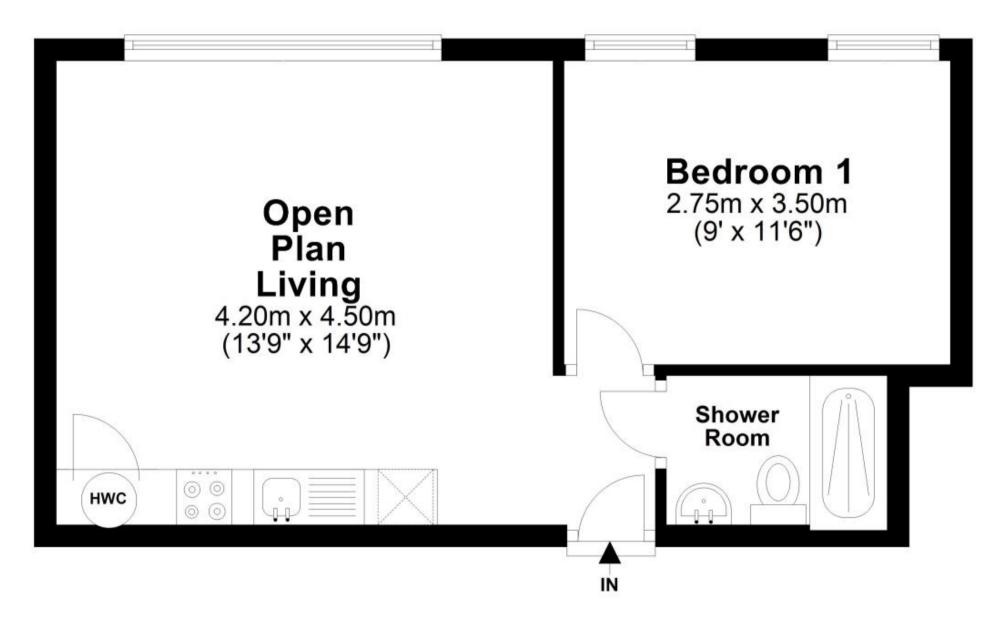

## Accommodation

Open Plan Lounge Kitchen 4.2x4.5 Bedroom 3.5x2.75 Shower Room Allocated Off Street Parking

Second Floor

Approx. 33.2 sq. metres (357.2 sq. feet)

Total area: approx. 33.2 sq. metres (357.2 sq. feet)