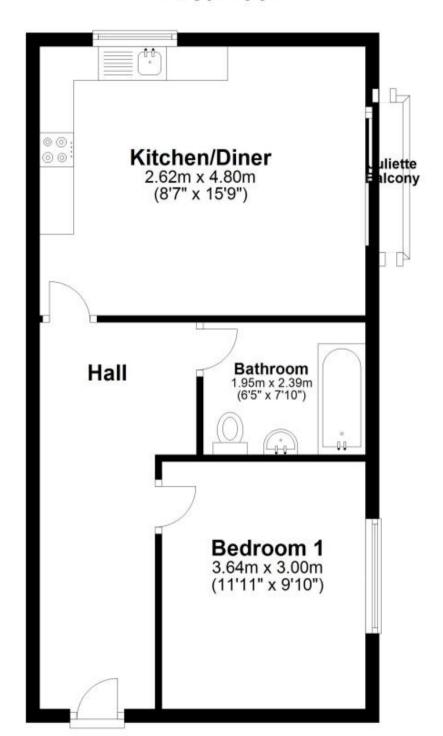

## Accommodation

Kitchen Lounge Area 15'9 x 8'7

**Bedroom** 11'11 x 9'10 **Bathroom** 7'10 x 6'5

Hallway

Off Street Parking

## **First Floor**