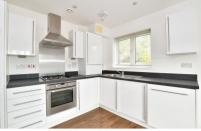

## Accommodation

Kitchen Lounge Area 15'9 x 8'7

**Bedroom** 11'11 x 9'10 **Bathroom** 7'10 x 6'5

Hallway

Off Street Parking