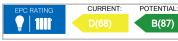

### Accommodation

Lounge/Dining Room 3.25 x 5.99

**Kitchen** 1.54 x 3.58

Bedroom 1 2.84 x 4.62

**Bedroom 2** 1.95 x 4.6

Bedroom 3 1.62 x 2.43

Bathroom 1.6 x1.7

B(87)