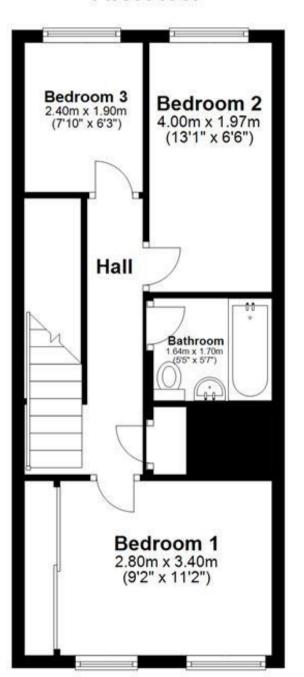

Attached Garage** 

**Rear Garden** 

**Off Street Parking** 

Suit Couple or Small Family



Deposit required is £2,307.69 Sutton London - Council Tax Band Tax Band D

Renting a property is a big commitment and we recommend that you visit the local authority website and these websites which offer helpful information and advice about letting

www.gov.uk/government/publications/how-to-rent

www.gov.uk/private-renting

www.cubittandwest.co.uk/renting/tenancy-fees-individuals/

www.gov.uk/green-deal-energy-saving-measures

### Call Sutton 020 86426266 ■ cubittandwest.co.uk

### Accommodation

Lounge/Dining Room 3.25 x 5.99

**Kitchen** 1.54 x 3.58

Bedroom 1 2.84 x 4.62

**Bedroom 2** 1.95 x 4.6

Bedroom 3 1.62 x 2.43

Bathroom 1.6 x1.7







B(87)

## **Ground Floor**



# **First Floor**