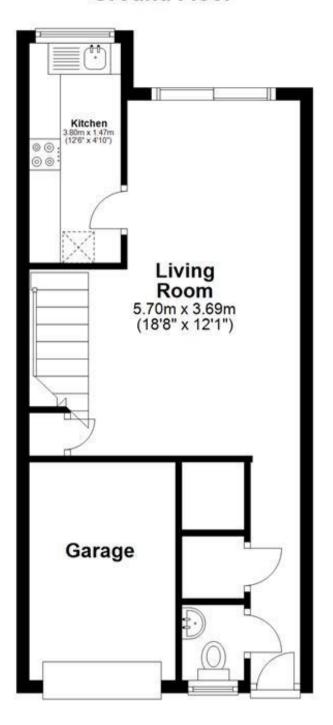

ished Property** 

**Attached Garage** 

**Rear Garden** 

**Off Street Parking** 

Suit Couple or Small Family



Deposit required is £2,307.69 Sutton London - Council Tax Band Tax Band D

Renting a property is a big commitment and we recommend that you visit the local authority website and these websites which offer helpful information and advice about letting

www.gov.uk/government/publications/how-to-rent

www.gov.uk/private-renting

www.cubittandwest.co.uk/renting/tenancy-fees-individuals/

www.gov.uk/green-deal-energy-saving-measures

### Call Sutton 020 86426266 ■ cubittandwest.co.uk

### Accommodation

Lounge/Dining Room 3.25 x 5.99

**Kitchen** 1.54 x 3.58

Bedroom 1 2.84 x 4.62

**Bedroom 2** 1.95 x 4.6

Bedroom 3 1.62 x 2.43

Bathroom 1.6 x1.7







B(87)

## **Ground Floor**



# **First Floor**