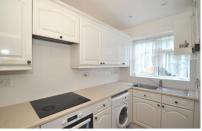

### Accommodation

Lounge/Dining Room 3.25 x 5.99

**Kitchen** 1.54 x 3.58

Bedroom 1 2.84 x 4.62

**Bedroom 2** 1.95 x 4.6

Bedroom 3 1.62 x 2.43

Bathroom 1.6 x1.7

B(87)